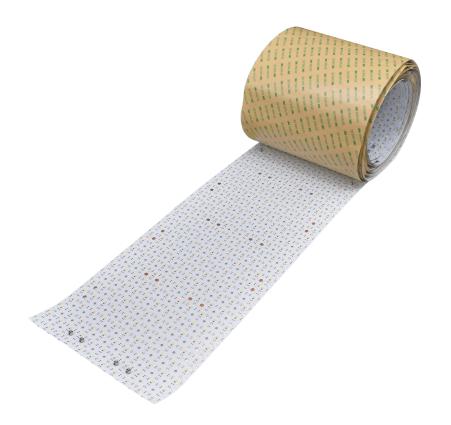

## **Product picture**

#### **Product description**

1. Dimensions: 10071.6\*240mm (Largest)

2. Power: 48W/M

3. LED type:SMD2835, high brightness LED

4. LED quantity: 506LEDs/m

5. LED color: 1800-20000K

6. Cut length: 1LEDs/ 21.8\*21.8mm