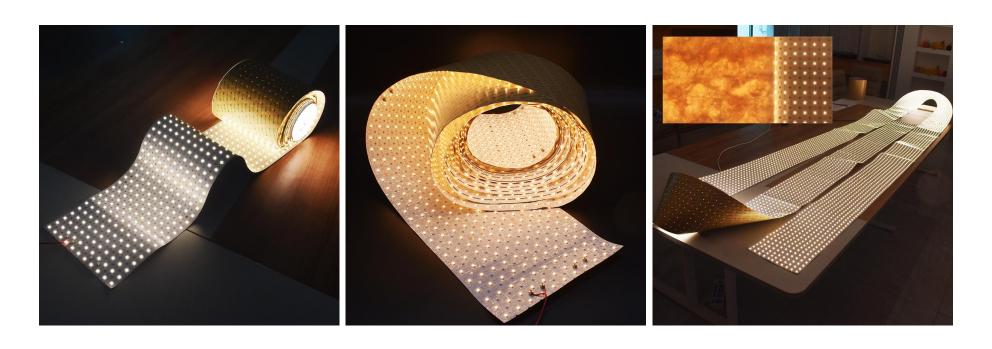

3M tape, strong and long-lasting adhesion.
- 6. A variety of installation accessories are optional, flexible and convenient to use.
- 7. Different IP grade are available: IP20, IP54.
- 8. High light transmittance, environment friendly silicone material is used for waterproof product, colorless, odorless and anti-yellowing.









#### **Product description**

1. Dimensions: 10071.6\*240mm (Largest)

2. Power: 48W/M

3. LED type:SMD2835, high brightness LED

4. LED quantity: 506LEDs/m

5. LED color: 1800-20000K

6. Cut length: 1LEDs/ 21.8\*21.8mm

7. PCB material: double layer FPC

8. Life time: 50,000hours

9. IP grade: IP20

### **Application**

Home decoration lighting

**Light box lighting** 

**Decoration of entertainment places** 

Other auxiliary lighting

## **Product picture**



# **Application scenarios**



#### **Technical parameters**

| Optical parameters                                                    | Electrical performance parameters             | Other parameters                                                                                           |
|-----------------------------------------------------------------------|-----------------------------------------------|------------------------------------------------------------------------------------------------------------|
| Light efficiency: 95Lm/W CCT: 1800-20000K CRI: Ra>90 Beam angle: 120° | Voltage: DC24V<br>Current: 2A<br>Power: 48W/m | Storage temperature: -40~+80°C  Working temperature: -25~+60°C  Life time: >36000 hours  Warranty: 3 years |

#### **Dimensions**

#### 10071.6mm/Roll