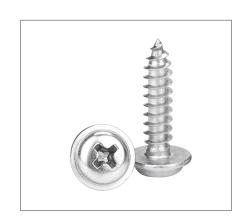

### **Accessories**

Anti-collision silicone particles\*80

Screw\*160

Screw shim\*160