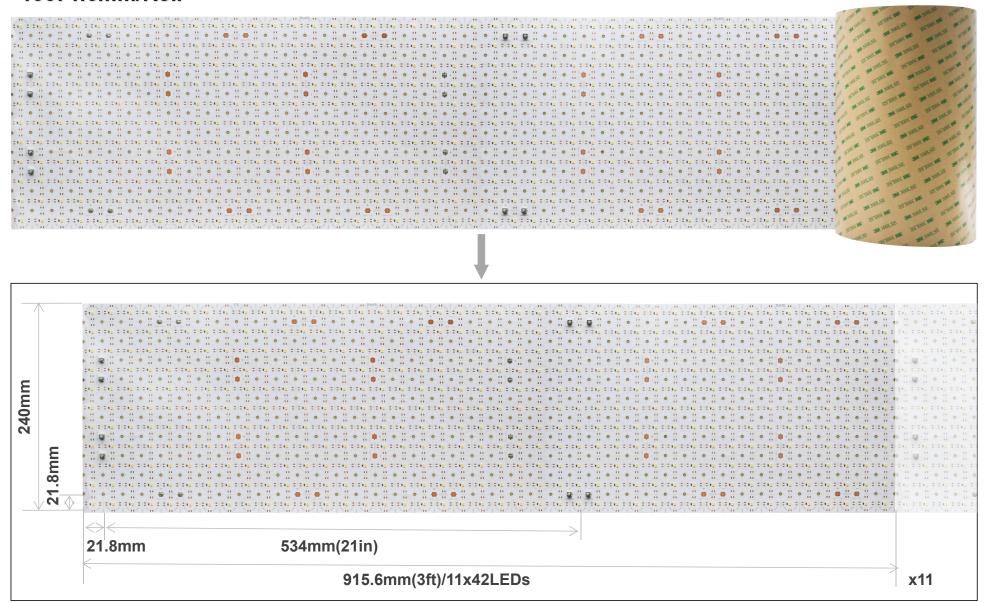

# **Application scenarios**



#### **Technical parameters**

| Optical parameters                                                    | Electrical performance parameters             | Other parameters                                                                                           |
|-----------------------------------------------------------------------|-----------------------------------------------|------------------------------------------------------------------------------------------------------------|
| Light efficiency: 95Lm/W CCT: 1800-20000K CRI: Ra>90 Beam angle: 120° | Voltage: DC24V<br>Current: 2A<br>Power: 48W/m | Storage temperature: -40~+80°C  Working temperature: -25~+60°C  Life time: >36000 hours  Warranty: 3 years |

#### **Dimensions**

#### 10071.6mm/Roll



#### **Connection diagram**



#### Warning

- ► The latch-type copper terminal is rated for a maximum current of 10A.
- ► Apply moderate force during latching to protect flex PCBs lower mechanical tolerance than rigid boards.

### **Accessories**







Anti-collision silicone particles\*80



Screw\*160



Screw shim\*160

### Packing instruction/包装