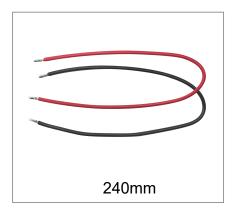

|
|-----------------------------------------------------------------------|-----------------------------------------------|------------------------------------------------------------------------------------------------------------|
| Light efficiency: 95Lm/W CCT: 1800-20000K CRI: Ra>90 Beam angle: 120° | Voltage: DC24V<br>Current: 2A<br>Power: 48W/m | Storage temperature: -40~+80°C  Working temperature: -25~+60°C  Life time: >36000 hours  Warranty: 3 years |

#### **Dimensions**

#### 10071.6mm/Roll



#### **Connection diagram**



#### Warning

- ► The latch-type copper terminal is rated for a maximum current of 10A.
- ► Apply moderate force during latching to protect flex PCBs lower mechanical tolerance than rigid boards.

### **Accessories**







Anti-collision silicone particles\*80



Screw\*160



Screw shim\*160

### Packing instruction/包装