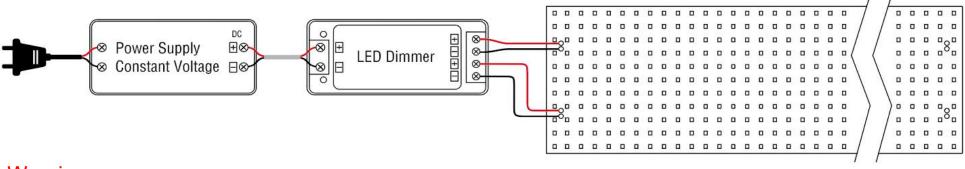

#### **Connection diagram**

#### Warning

- ► The latch-type copper terminal is rated for a maximum current of 10A.
- ► Apply moderate force during latching to protect flex PCBs lower mechanical tolerance than rigid boards.