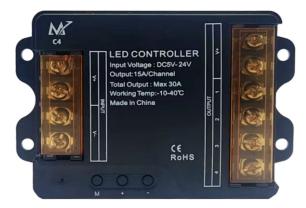

# MODEL:C4

### LED four-channel low-voltage monochromatic light controller

#### **Product Introduction:**

This controller can be used in low voltage and constant pressure LED products, one positive electrode, four negative electrode. In order to achieve the effect control of different ways to achieve super dazzling dynamic effect, widely used in billboards, light boxes, shop, stage and other commercial situations

Technical Parameters:

Input Voltage: 5v/12V / 24V Output Voltage: 5V/12V / 24V Product Size: (L x W x H): 90 x 70x 22mm Color: Black output: 15A/channel Total Output:Max30A Weight: 90g Pattern overview: