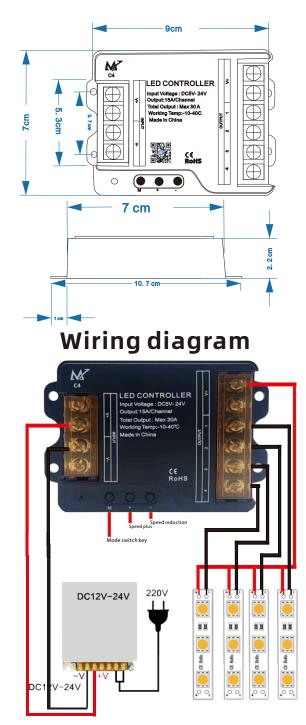

Technical Parameters:

Input Voltage: 5v/12V / 24V Output Voltage: 5V/12V / 24V Product Size: (L x W x H): 90 x 70x 22mm Color: Black output: 15A/channel Total Output:Max30A Weight: 90g Pattern overview:

### **External Dimension**

Mode 1:1, 2, 3, 4, the road lights are always on

Mode Two: 2, 3, 4, Lights in sequence -- Lights flashing -- 4321 in sequence

Mode 3: The lights in route 1 are on all the time and the other three are off