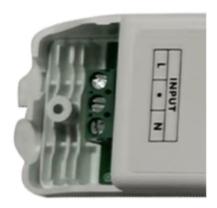

## 4. .Interface Specifications:

Input interface

output interface

- 4.1 Input: AC input interface, L connect AC live wire, N connect AC zero line, E terminal connect the earth line.
  - 4. 2 output interface: V+ V- is DALI signal wire, you can irrespective of the connective way.
  - 4. 3 The green LED indicates the working indicator. It is green when normal and off when short circuit protection is performed.