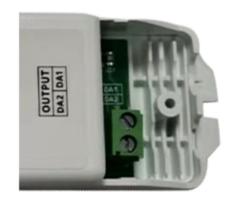

## 4. .Interface Specifications:

Input interface

output interface

- 4.1 Input: AC input interface, L connect AC live wire, N connect AC zero line, E terminal connect the earth line.
  - 4. 2 output interface: V+ V- is DALI signal wire, you can irrespective of the connective way.
  - 4. 3 The green LED indicates the working indicator. It is green when normal and off when short circuit protection is performed.