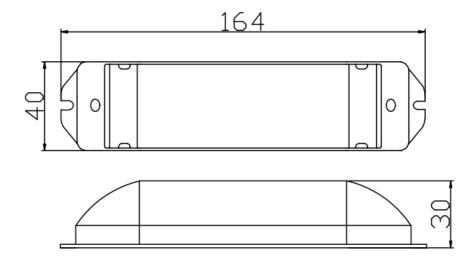

#### 2.Technical parameters

2.1 Working temperature: -20-60 °C2.2 Supply voltage: AC100V-240V

2.3 Output: 16V

2.4 Output current:<0.2A</li>2.5 Output power:5.4W

2.6 Net weight:92.5g

2.7 Gross weight:120g

2.8 External size:L164\*W40\*H30mm 2. 9 Packing size:L170\*W45\*H45mm

## 3. External Dimension (mm)