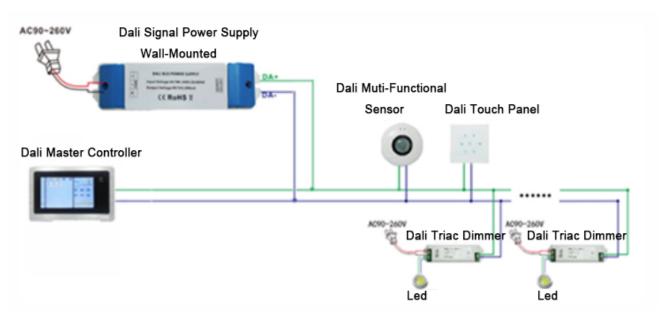

m 2. 9 Packing size:L170\*W45\*H45mm

2.10 Connection mode: screw connection mode

## 3. External Dimension (mm)



## 4. .Interface Specifications:



Input interface



output interface

- 4.1 Input: AC input interface, L connect AC live wire, N connect AC zero line, E terminal connect the earth line.
  - 4. 2 output interface: V+ V- is DALI signal wire, you can irrespective of the connective way.
  - 4. 3 The green LED indicates the working indicator. It is green when normal and off when short circuit protection is performed.

#### 5.Direction for use

- 5. 1 Connect the load wire at first, following by the power wire; Please ensure short circuit can not occur between connecting wire before you turn on the power;
  - 5. 2The input power range is AC100V-240V.

## 6. Typical application



## 7. Notes

- 7. 1 Please read user manual carefully before use.
- 7. 2 Please check if parameter of application circuit conforms to output parameter of the dimmer.
- 7. 3 Please check if the wire connection is correct before power on.
- 7. 4 When there are some problems, please don't open the shell of dimmer at will, avoid electric shock hazard.