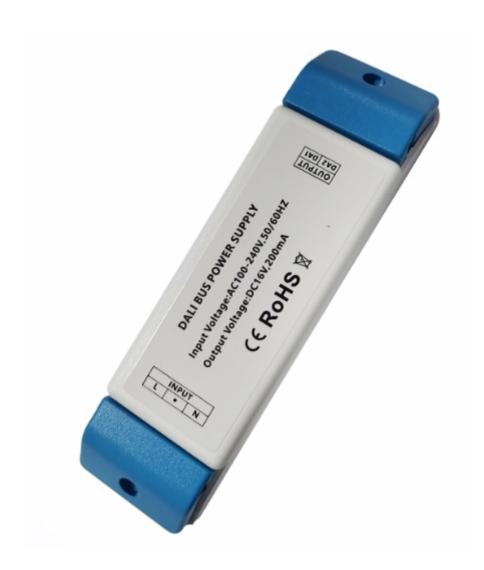

### 1.Summarization

DALI power supply adopts advanced micro-control chip, this product can supply 16V voltage and within 300mA current for DALI bus. And also have undervoltage, overload, short circuit protection function.

#### 2.Technical parameters

2.1 Working temperature: -20-60 °C2.2 Supply voltage: AC100V-240V

2.3 Output: 16V

2.4 Output current:<0.2A</li>2.5 Output power:5.4W

2.6 Net weight:92.5g

2.7 Gross weight:120g

2.8 External size:L164\*W40\*H30mm 2. 9 Packing size:L170\*W45\*H45mm