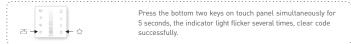

### Clear Code

\* Please match/clear code when panel is off (indicator light of () key is on).