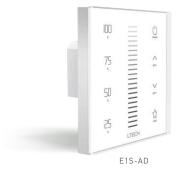

# Brightness touch stider O 0N/0FF Brightness Shortcut keys Brightness Shortcut keys When the indicator light of "ON/0FF" is on, Long press (") to turn on/off the buzzer. When the indicator light of "ON/0FF" is on, Long press (") to turn on/off the buzzer. When the indicator light of "ON/0FF" is on, Long press (") to turn on/off the buzzer. When the indicator light of "ON/0FF" is on, Long press (") to turn on/off the buzzer.