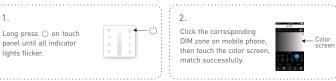

#### Match code sequence:

- Configure gateway with touch panel, which enables the smart phone to control lamps via gateway.
- Configure remote with touch panel, which enables remote to control lamps.
- \* PS: No WiFi router needed when gateway work with phones directly.