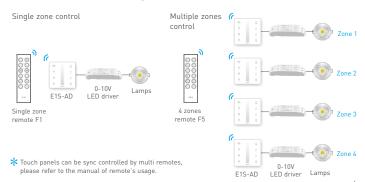

# RF Wireless Wiring

### Match Code between Touch Panel & Remote

2.

Press any key on F1 remote (or the matching zone key on F5), the indicator light stop flicking, match successfully.