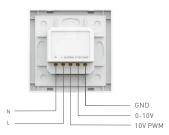

ion: RF wireless control and 0-10V, 10VPWM output control.
- Touch keys with chord and LED indicator.
- · Adopts capacitive touch control technology on the panel, makes LED color selection more user-friendly.
- Touch panel can be controlled by remote directly or smart phone if add a gateway.

## Technical Specs

| E1S-AD           | Touch panel    |                |                   |
|------------------|----------------|----------------|-------------------|
| Input Voltage:   | 100~240Vac     | Working Temp.: | Ta: -20°C~55°C    |
| Wireless Signal: | RF 2.4GHz      | Dimensions:    | L86×W86×H36(mm)   |
| Output Signal:   | 0-10V, 10V PWM | Package Size:  | L113×W112×H50(mm) |
|                  |                | Weight(G.W.):  | 225g              |

















### **Terminals**



European style

86 size

## Wiring Diagram



# **Key Functions**



Lamps

Connect with 0-10V driver



### Connect with 0-10V driver (supporting 10V PWM)



# Brightness touch stider O 0N/0FF Brightness Shortcut keys Brightness Shortcut keys When the indicator light of "ON/0FF" is on, Long press (") to turn on/off the buzzer. When the indicator light of "ON/0FF" is on, Long press (") to turn on/off the buzzer. When the indicator light of "ON/0FF" is on, Long press (") to turn on/off the buzzer. When the indicator light of "ON/0FF" is on, Long press (") to turn on/off the buzzer.

# Match Code Sequence

APP

#### Match code sequence:

- Configure gateway with touch panel, which enables the smart phone to control lamps via gateway.
- Configure remote with touch panel, which enables remot