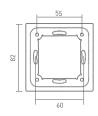

res**

- LTECH
- 3 in 1 function: RF wireless control and 0-10V, 10VPWM output control.
- Touch keys with chord and LED indicator.
- · Adopts capacitive touch control technology on the panel, makes LED color selection more user-friendly.
- Touch panel can be controlled by remote directly or smart phone if add a gateway.

## Technical Specs

| E1S-AD           | Touch panel    |                |                   |
|------------------|----------------|----------------|-------------------|
| Input Voltage:   | 100~240Vac     | Working Temp.: | Ta: -20°C~55°C    |
| Wireless Signal: | RF 2.4GHz      | Dimensions:    | L86×W86×H36(mm)   |
| Output Signal:   | 0-10V, 10V PWM | Package Size:  | L113×W112×H50(mm) |
|                  |                | Weight(G.W.):  | 225g              |

















### **Terminals**



European style

86 size

## Wiring Diagram



# **Key Functions**



Lamps

Connect with 0-10V driver



### Connect with 0-10V driver (supporting 10V PWM)



# Brightness touch stider O 0N/0FF Brightness Shortcut keys Brightness Shortcut keys When the indicator light of "ON/0FF" is on, Long press (") to turn on/off the buzzer. When the indicator light of "ON/0FF" is on, Long press (") to turn on/off the buzzer. When the indicator light of "ON/0FF" is on, Long press (") to turn on/off the buzzer. When the indicator light of "ON/0FF" is on, Long press (") to turn on/off the buzzer.

# Match Code Sequence

APP

#### Match code sequence:

- Configure gateway with touch panel, which enables the smart phone to control lamps via gateway.
- Configure remote with tou