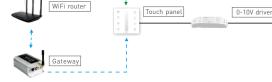

# Match Code Sequence

APP

#### Match code sequence:

- Configure gateway with touch panel, which enables the smart phone to control lamps via gateway.
- Configure remote with touch panel, which enables remote to control lamps.
- \* PS: No WiFi router needed when gateway work with phones directly.

Remote