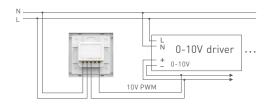

## Wiring Diagram

# **Key Functions**

Lamps

Connect with 0-10V driver

### Connect with 0-10V driver (supporting 10V PWM)