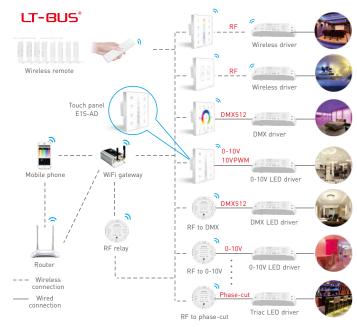

# Series Touch Panel (dimming)



Manual www.ltech-led.com

# System Diagram





1

### **Product Features**

- LTECH
- 3 in 1 function: RF wireless control and 0-10V, 10VPWM output control.
- Touch keys with chord and LED indicator.
- · Adopts capacitive touch control technology on the panel, makes LED color selection more user-friendly.
- Touch panel can be controlled by remote directly or smart phone if add a gateway.

## Technical Specs

| E1S-AD           | Touch panel    |                |                   |
|------------------|----------------|----------------|-------------------|
| Input Voltage:   | 100~240Vac     | Working Temp.: | Ta: -20°C~55°C    |
| Wireless Signal: | RF 2.4GHz      | Dimensions:    | L86×W86×H36(mm)   |
| Output Signal:   | 0-10V, 10V PWM | Package Size:  | L113×W112×H50(mm) |
|                  |                | Weight(G.W.):  | 225