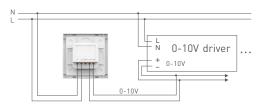

# **Key Functions**

Lamps

Connect with 0-10V driver

### Connect with 0-10V driver (supporting 10V PWM)