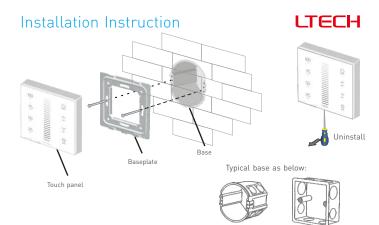

LTECH
- 3 in 1 function: RF wireless control and 0-10V, 10VPWM output control.
- Touch keys with chord and LED indicator.
- · Adopts capacitive touch control technology on the panel, makes LED color selection more user-friendly.
- Touch panel can be controlled by remote directly or smart phone if add a gateway.

## Technical Specs

| E1S-AD           | Touch panel    |                |                   |
|------------------|----------------|----------------|-------------------|
| Input Voltage:   | 100~240Vac     | Working Temp.: | Ta: -20°C~55°C    |
| Wireless Signal: | RF 2.4GHz      | Dimensions:    | L86×W86×H36(mm)   |
| Output Signal:   | 0-10V, 10V PWM | Package Size:  | L113×W112×H50(mm) |
|                  |                | Weight(G.W.):  | 225g              |

















### **Terminals**



European style

86 size

## Wiring Diagram



# **Key Functions**



Lamps

Connect with 0-10V driver



### Connect with 0-10V driver (supporting 10V PWM)



# Brightness touch stider O 0N/0FF Brightness Shortcut keys Brightness Shortcut keys When the indicator light of "ON/0FF" is on, Long press (") to turn on/off the buzzer. When the indicator light of "ON/0FF" is on, Long press (") to turn on/off the buzzer. When the indicator light of "ON/0FF" is on, Long press (") to turn on/off the buzzer. When the indicator light of "ON/0FF" is on, Long press (") to turn on/off the buzzer.

# Match Code Sequence

APP

#### Match code sequence:

- Configure gateway with touch panel, which enables the smart phone to control lamps via gateway.
- Configure remote with touch panel