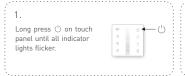

### Match Code between Touch Panel & Remote

2.

Press any key on F1 remote (or the matching zone key on F5), the indicator light stop flicking, match successfully.