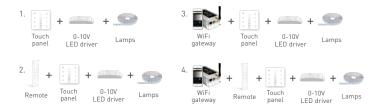

(supporting 10V PWM)



# Brightness touch stider O 0N/0FF Brightness Shortcut keys Brightness Shortcut keys When the indicator light of "ON/0FF" is on, Long press (") to turn on/off the buzzer. When the indicator light of "ON/0FF" is on, Long press (") to turn on/off the buzzer. When the indicator light of "ON/0FF" is on, Long press (") to turn on/off the buzzer. When the indicator light of "ON/0FF" is on, Long press (") to turn on/off the buzzer.

# Match Code Sequence

APP

#### Match code sequence:

- Configure gateway with touch panel, which enables the smart phone to control lamps via gateway.
- Configure remote with touch panel, which enables remote to control lamps.
- \* PS: No WiFi router needed when gateway work with phones directly.



Remote

### **Application Composition**





# RF Wireless Wiring



### Match Code between Touch Panel & Remote





2.

Press any key on F1 remote (or the matching zone key on F5), the indicator light stop flicking, match successfully.

## Match Code between Touch Panel & Gateway



### Clear Code



\* Please match/clear code when panel is off (indicator light of () key is on).