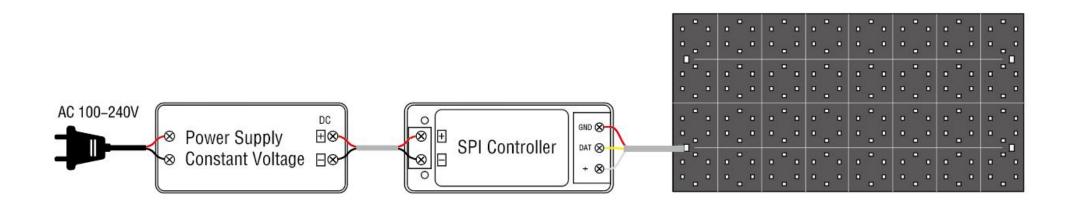

------------|-----------------------------------|--------------------------------|
|                           |                                   |                                |
| Red: 620-625nm            | Voltage: DC24V                    | Storage temperature: -20~+60°C |
| Green: 520-525nm          | Current: 1.75A                    | Working temperature: -20~+60°C |
| Blue: 460-465nm           | Power: 42W/pcs                    | Life time: >50000 hours        |
| Beam angle: $120^{\circ}$ | Pixels: 32Pixels/pcs              | Warranty: 3 years              |
|                           |                                   |                                |
|                           |                                   |                                |

#### **Dimensions**





### **Connection diagram**

#### 1. Power supply at the controller end



#### 2. Power supply separately



### **Cutting method**



#### **Accessories**



Connection piece\*4



Connecting line\*2



Screw\*8



Screw shim\*8



Anti-collision silicone particles\*8