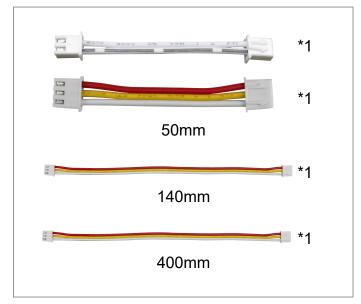

#### **Accessories**

Connection piece\*4

Connecting line\*2

Screw\*8

Screw shim\*8

Anti-collision silicone particles\*8