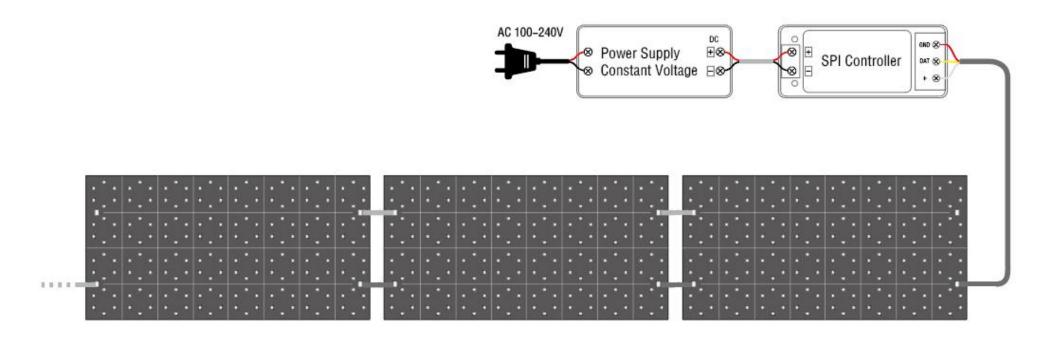

-------|
|                           |                                   |                                |
| Red: 620-625nm            | Voltage: DC24V                    | Storage temperature: -20~+60°C |
| Green: 520-525nm          | Current: 1.75A                    | Working temperature: -20~+60°C |
| Blue: 460-465nm           | Power: 42W/pcs                    | Life time: >50000 hours        |
| Beam angle: $120^{\circ}$ | Pixels: 32Pixels/pcs              | Warranty: 3 years              |
|                           |                                   |                                |
|                           |                                   |                                |

#### **Dimensions**





### **Connection diagram**

#### 1. Power supply at the controller end



#### 2. Power supply separately



### **Cutting method**



#### **Accessories**



Connection piece\*4



Connecting line\*2



Screw\*8



Screw shim\*8



Anti-collision silicone particles\*8