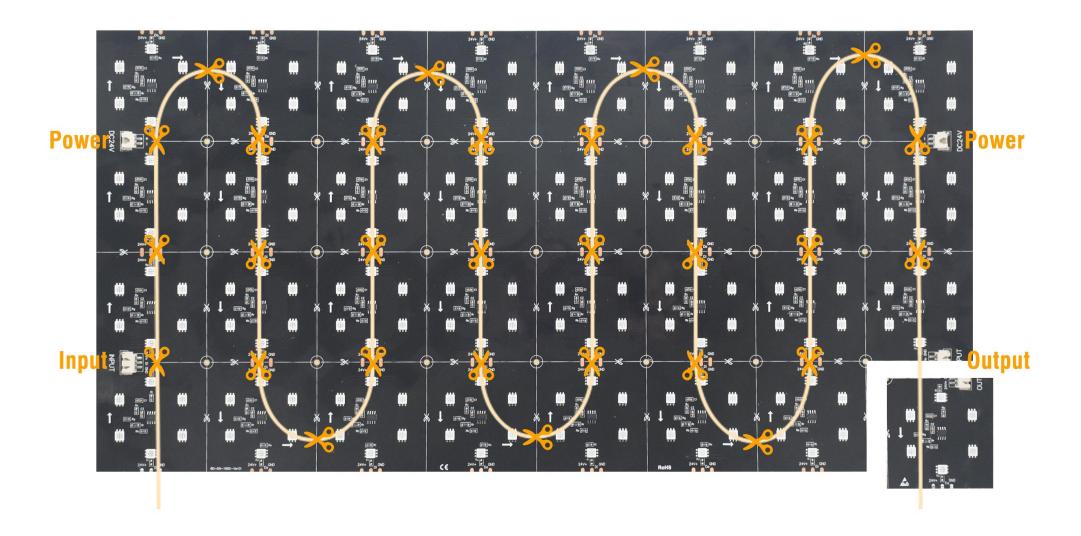

|                                |
| Red: 620-625nm            | Voltage: DC24V                    | Storage temperature: -20~+60°C |
| Green: 520-525nm          | Current: 1.75A                    | Working temperature: -20~+60°C |
| Blue: 460-465nm           | Power: 42W/pcs                    | Life time: >50000 hours        |
| Beam angle: $120^{\circ}$ | Pixels: 32Pixels/pcs              | Warranty: 3 years              |
|                           |                                   |                                |
|                           |                                   |                                |

#### **Dimensions**





### **Connection diagram**

#### 1. Power supply at the controller end



#### 2. Power supply separately



### **Cutting method**



#### **Accessories**



Connection piece\*4



Connecting line\*2



Screw\*8



Screw shim\*8



Anti-collision silicone particles\*8