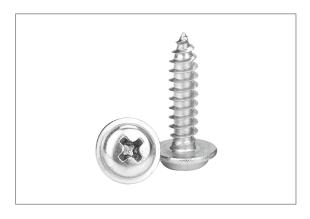

#### **Accessories**

Connection piece\*4

Connecting line\*2

Screw\*8

Screw shim\*8

Anti-collision silicone particles\*8