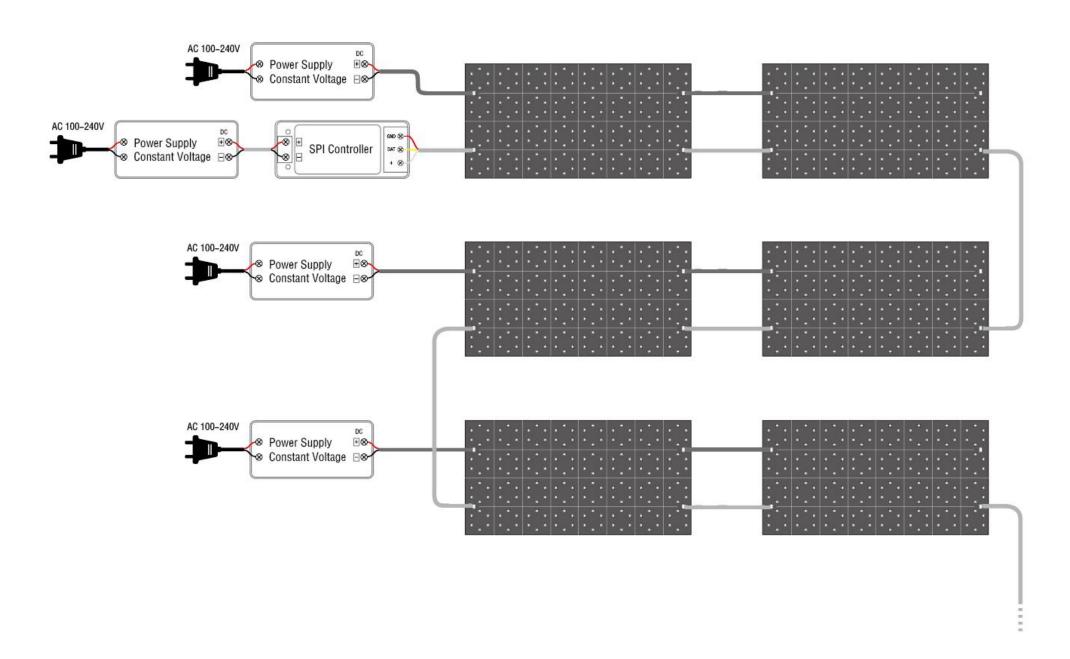

|                                   |                                |
| Red: 620-625nm            | Voltage: DC24V                    | Storage temperature: -20~+60°C |
| Green: 520-525nm          | Current: 1.75A                    | Working temperature: -20~+60°C |
| Blue: 460-465nm           | Power: 42W/pcs                    | Life time: >50000 hours        |
| Beam angle: $120^{\circ}$ | Pixels: 32Pixels/pcs              | Warranty: 3 years              |
|                           |                                   |                                |
|                           |                                   |                                |

#### **Dimensions**





### **Connection diagram**

#### 1. Power supply at the controller end



#### 2. Power supply separately



### **Cutting method**



#### **Accessories**



Connection piece\*4



Connecting line\*2



Screw\*8



Screw shim\*8



Anti-collision silicone particles\*8