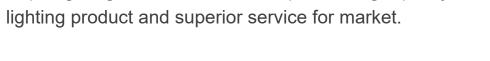

# **Product picture**

#### **Product description**

1. Dimensions: 490\*245mm

2. Power: 42W/PCS

3. LED type: SMD5050

4. LED quantity: 192LED/32Pixels

5. LED color: Digital RGB

6. Cut length: 61.25x61.25mm

7. PCB material: double layer FPC