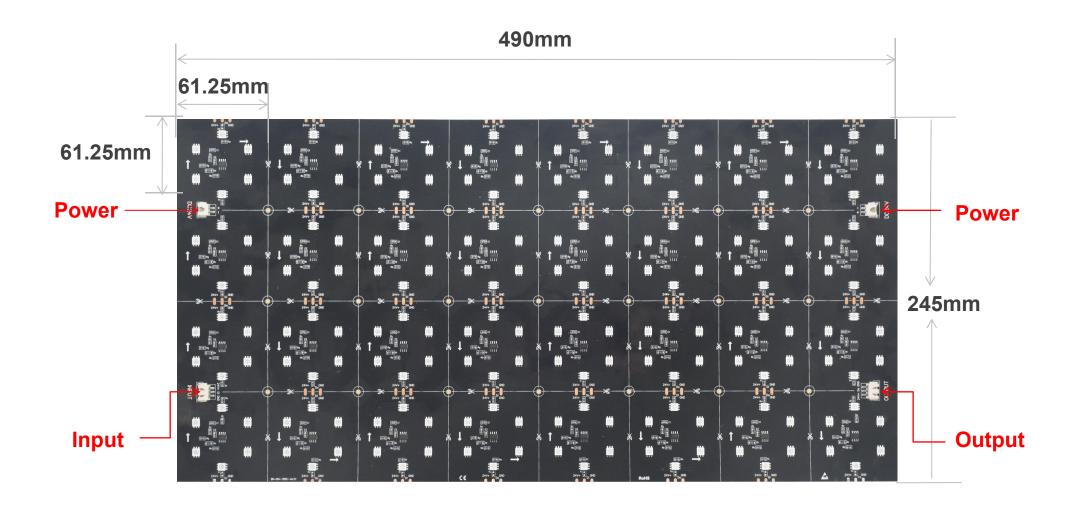

#### **Product description**

1. Dimensions: 490\*245mm

2. Power: 42W/PCS

3. LED type: SMD5050

4. LED quantity: 192LED/32Pixels

5. LED color: Digital RGB

6. Cut length: 61.25x61.25mm

7. PCB material: double layer FPC

#### **Dimensions**