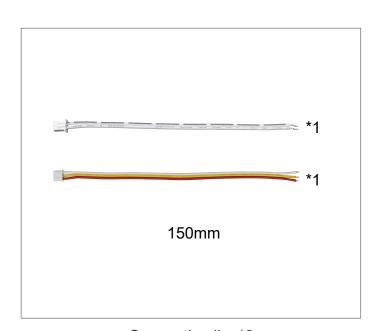

#### **Accessories**

Connection piece\*4

Connecting line\*2

Screw\*8

Screw shim\*8

Anti-collision silicone particles\*8