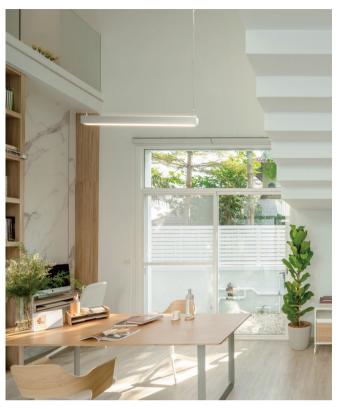

|  |  |  |  |
| Application           | Widely used in shopping centers,<br>commercial buildings, office buildings,<br>home lighting, etc. |  |  |  |  |





#### Installation Accessories











Aluminum Profile

End Cap

A046-1 Cover

Suspended Rope

Connector

• Optional cover



|         |             | Cover |      |           |      | Suspended Rope |              | Lighting Source |
|---------|-------------|-------|------|-----------|------|----------------|--------------|-----------------|
| Model   | Cover Model | PC    | PMMA | End Cap   | Clip | (Set)          | Connector    | (width)         |
| HL-A046 | A046        | Opal  | 1    | Aluminium | 1    | ~              | $\checkmark$ | max 48mm        |



### Structure image



## Effect image



### Application