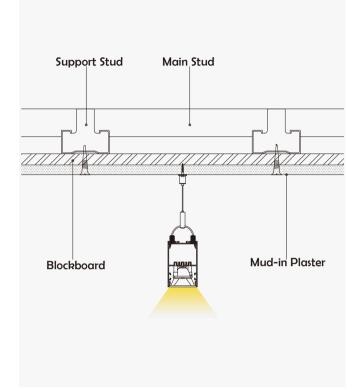

|  |  |  |  |
| Application           | Widely used in shopping centers,<br>commercial buildings, office buildings,<br>home lighting, etc. |  |  |  |  |





#### Installation Accessories











Aluminum Profile

End Cap

A046-1 Cover

Suspended Rope

Connector

• Optional cover



|         |             | Cover |      |           |      | Suspended Rope |              | Lighting Source |
|---------|-------------|-------|------|-----------|------|----------------|--------------|-----------------|
| Model   | Cover Model | PC    | PMMA | End Cap   | Clip | (Set)          | Connector    | (width)         |
| HL-A046 | A046        | Opal  | 1    | Aluminium | 1    | ~              | $\checkmark$ | max 48mm        |



### Structure image



## Effect image



### Application