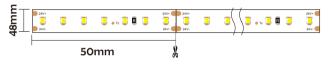

#### Basic Parameters

| Material              | AL6063+PC/Aluminum Cover                                                                           |  |  |  |  |
|-----------------------|----------------------------------------------------------------------------------------------------|--|--|--|--|
| Surface               | Anodized/Painting                                                                                  |  |  |  |  |
| Lighting source width | 48mm                                                                                               |  |  |  |  |
| Length                | 4m/max                                                                                             |  |  |  |  |
| Application           | Widely used in shopping centers,<br>commercial buildings, office buildings,<br>home lighting, etc. |  |  |  |  |

## Effect image