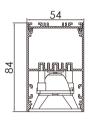

#### Basic Parameters

| Material              | AL6063+PC/Aluminum Cover                                                                           |  |  |  |  |
|-----------------------|----------------------------------------------------------------------------------------------------|--|--|--|--|
| Surface               | Anodized/Painting                                                                                  |  |  |  |  |
| Lighting source width | 48mm                                                                                               |  |  |  |  |
| Length                | 4m/max                                                                                             |  |  |  |  |
| Application           | Widely used in shopping centers,<br>commercial buildings, office buildings,<br>home lighting, etc. |  |  |  |  |

### Structure image