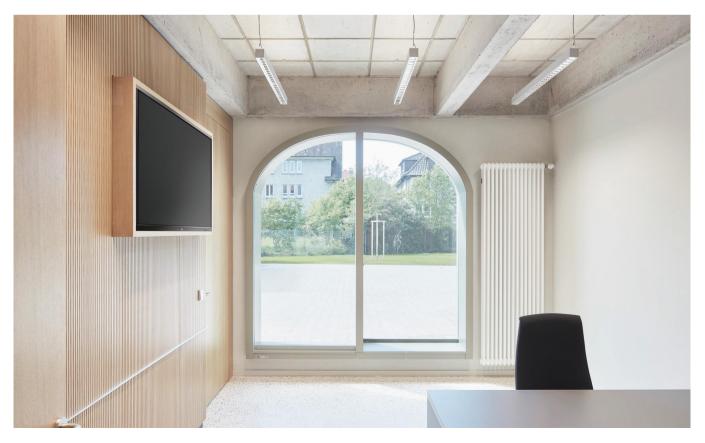

|  |  |  |  |
| Application           | Widely used in shopping centers,<br>commercial buildings, office buildings,<br>home lighting, etc. |  |  |  |  |





#### Installation Accessories











Aluminum Profile

End Cap

A046-1 Cover

Suspended Rope

Connector

• Optional cover



|         |             | Cover |      |           |      | Suspended Rope |              | Lighting Source |
|---------|-------------|-------|------|-----------|------|----------------|--------------|-----------------|
| Model   | Cover Model | PC    | PMMA | End Cap   | Clip | (Set)          | Connector    | (width)         |
| HL-A046 | A046        | Opal  | 1    | Aluminium | 1    | ~              | $\checkmark$ | max 48mm        |



### Structure image



## Effect image



### Application