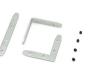

#### Installation Accessories

Aluminum Profile

End Cap

A046-1 Cover

Suspended Rope

Connector

• Optional cover

|         |             | Cover |      |           |      | Suspended Rope |              | Lighting Source |
|---------|-------------|-------|------|-----------|------|----------------|--------------|-----------------|
| Model   | Cover Model | PC    | PMMA | End Cap   | Clip | (Set)          | Connector    | (width)         |
| HL-A046 | A046        | Opal  | 1    | Aluminium | 1    | ~              | $\checkmark$ | max 48mm        |