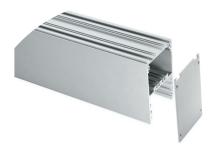

# HL-A046

-Professional industrial design with sharp lines.
-Imported PC diffuser with uniform and soft lighting.
-AL6063 aluminum profile with excellent heat dissipation performance.

#### Installation Accessories

Aluminum Profile

End Cap

A046-1 Cover

Suspended Rope

Connector

• Optional cover

|         |             | Cover |      |           |      | Suspended Rope |              | Lighting Source |
|---------|-------------|-------|------|-----------|------|----------------|--------------|-----------------|
| Model   | Cover Model | PC    | PMMA | End Cap   | Clip | (Set)          | Connector    | (width)         |
| HL-A046 | A046        | Opal  | 1    | Aluminium | 1    | ~              | $\checkmark$ | max 48mm        |

### Structure image