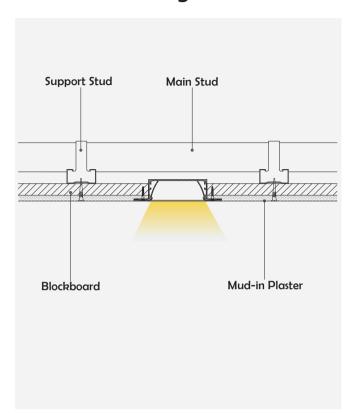

|
| Length                | 4m/max                                                                                       |
| Application           | Widely used in shopping centers, commercial buildings, office buildings, home lighting, etc. |



### I Installation Accessories



#### • Optional cover



Opal (PC)

|                  |             | Cover |      |         |      | Suspended Rope |   | Lighting Source |
|------------------|-------------|-------|------|---------|------|----------------|---|-----------------|
| Model Cover Mode | Cover Model | PC    | PMMA | End Cap | Clip | (Set)          |   | (width)         |
| HL-A051          | A049        | Opal  | I    | Plastic | I    | l              | I | max 64mm        |

# I Structure image



# I Effect image



## I Application