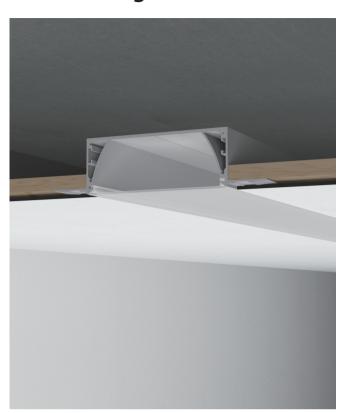

|
| Length                | 4m/max                                                                                       |
| Application           | Widely used in shopping centers, commercial buildings, office buildings, home lighting, etc. |



### I Installation Accessories



#### • Optional cover



Opal (PC)

|                  |             | Cover |      |         |      | Suspended Rope |   | Lighting Source |
|------------------|-------------|-------|------|---------|------|----------------|---|-----------------|
| Model Cover Mode | Cover Model | PC    | PMMA | End Cap | Clip | (Set)          |   | (width)         |
| HL-A051          | A049        | Opal  | I    | Plastic | I    | l              | I | max 64mm        |

# I Structure image



# I Effect image



## I Application