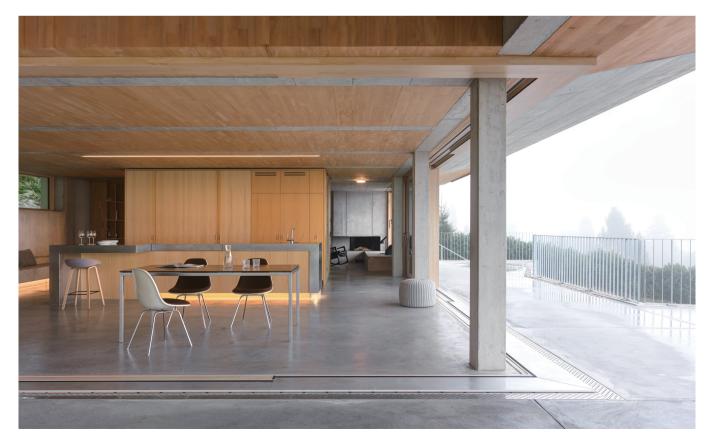

Length                | 4m/max                                                                                       |
| Application           | Widely used in shopping centers, commercial buildings, office buildings, home lighting, etc. |



### I Installation Accessories



#### • Optional cover



Opal (PC)

|                  |             | Cover |      |         |      | Suspended Rope |   | Lighting Source |
|------------------|-------------|-------|------|---------|------|----------------|---|-----------------|
| Model Cover Mode | Cover Model | PC    | PMMA | End Cap | Clip | (Set)          |   | (width)         |
| HL-A051          | A049        | Opal  | I    | Plastic | I    | l              | I | max 64mm        |

# I Structure image



# I Effect image



## I Application