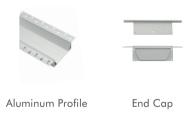

### I Installation Accessories

#### • Optional cover

Opal (PC)

|                  |             | Cover |      |         |      | Suspended Rope |   | Lighting Source |
|------------------|-------------|-------|------|---------|------|----------------|---|-----------------|
| Model Cover Mode | Cover Model | PC    | PMMA | End Cap | Clip | (Set)          |   | (width)         |
| HL-A051          | A049        | Opal  | I    | Plastic | I    | l              | I | max 64mm        |