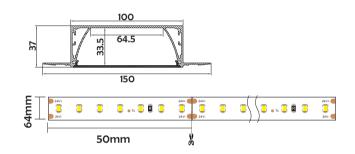

### I Basic Parameters

| Material              | AL6063+PC                                                                                    |
|-----------------------|----------------------------------------------------------------------------------------------|
| Surface               | Anodized/Painting                                                                            |
| Lighting source width | 64mm                                                                                         |
| Length                | 4m/max                                                                                       |
| Application           | Widely used in shopping centers, commercial buildings, office buildings, home lighting, etc. |

# I Structure image