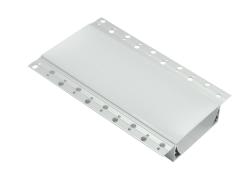

### **HL-A051**

- -Recessed design, integrated into architecture.
- -Imported PC diffuser with uniform and soft lighting.
- -AL6063 aluminum profile with high-quality surface treatment.
- -Closed-fitting end cap without screw, easier installation.  $\textbf{C} \in \begin{tabular}{l} \$

# I Structure image