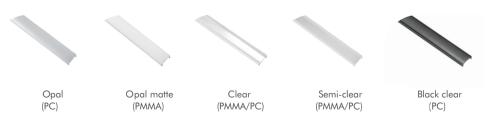

#### • Optional cover

|            |             | Cover                                      |                                   |         |         | Suspended Rope |           | Lighting Source |
|------------|-------------|--------------------------------------------|-----------------------------------|---------|---------|----------------|-----------|-----------------|
| Model      | Cover Model | PC                                         | PMMA                              | End Cap | Clip    | (Set)          | Connector | (width)         |
| HL-BAPL025 | BAPL013     | Opal<br>Clear<br>Semi-clear<br>Black clear | Opal matte<br>Clear<br>Semi-clear | Plastic | Plastic | 1              | /         | max 21mm        |