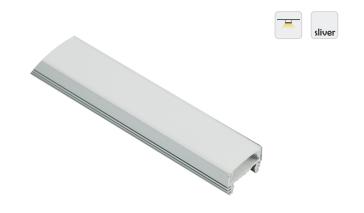

### HL-BAPL025

- -Professional industrial design with sharp lines.
- -Imported PC /PMMA diffuser with uniform and soft lighting.
- -AL6063 aluminum profile with excellent heat dissipation performance.
- -Closed-fitting end cap without screw, easier installation.





#### I Basic Parameters

| Material              | AL6063+PC/PMMA                           |
|-----------------------|------------------------------------------|
| Surface               | Anodized/Painting                        |
| Lighting source width | 21mm                                     |
| Length                | 4m/max                                   |
| Application           | For offices / conference rooms /         |
|                       | supermarkets / home lighting application |



### I Installation Accessories



#### • Optional cover



|            |             | Cover                                      |                                   |         |         | Suspended Rope |           | Lighting Source |
|------------|-------------|-----------------------