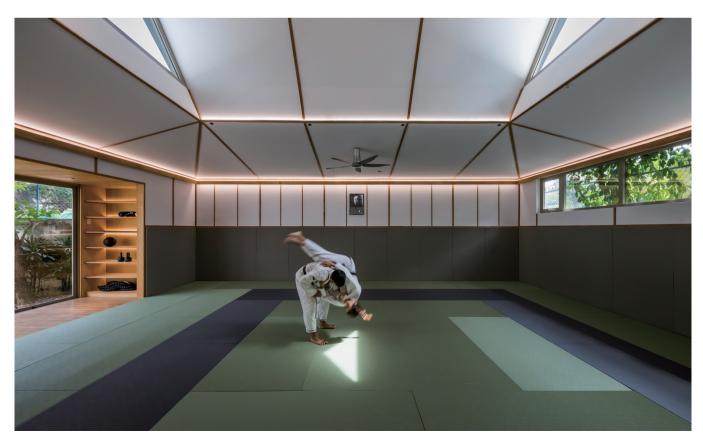

### • Optional cover



|            |             | Cover                                      |                                   |         |         | Suspended Rope |           | Lighting Source |
|------------|-------------|--------------------------------------------|-----------------------------------|---------|---------|----------------|-----------|-----------------|
| Model      | Cover Model | PC                                         | PMMA                              | End Cap | Clip    | (Set)          | Connector | (width)         |
| HL-BAPL025 | BAPL013     | Opal<br>Clear<br>Semi-clear<br>Black clear | Opal matte<br>Clear<br>Semi-clear | Plastic | Plastic | 1              | /         | max 21mm        |

### I Structure image



## ▮ Effect image



# **I** Application