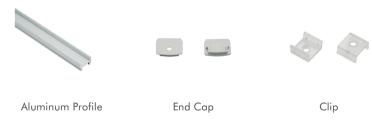

### I Installation Accessories

#### • Optional cover

|            |             | Cover                                      |                                   |         |         | Suspended Rope |           | Lighting Source |
|------------|-------------|--------------------------------------------|-----------------------------------|---------|---------|----------------|-----------|-----------------|
| Model      | Cover Model | PC                                         | PMMA                              | End Cap | Clip    | (Set)          | Connector | (width)         |
| HL-BAPL025 | BAPL013     | Opal<br>Clear<br>Semi-clear<br>Black clear | Opal matte<br>Clear<br>Semi-clear | Plastic | Plastic | 1              | /         | max 21mm        |