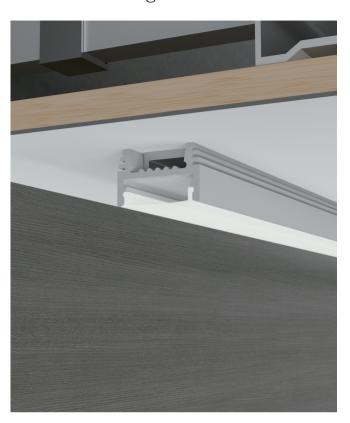

lation Accessories



#### • Optional cover



|            |             | Cover                                      |                                   |         |         | Suspended Rope |           | Lighting Source |
|------------|-------------|--------------------------------------------|-----------------------------------|---------|---------|----------------|-----------|-----------------|
| Model      | Cover Model | PC                                         | PMMA                              | End Cap | Clip    | (Set)          | Connector | (width)         |
| HL-BAPL025 | BAPL013     | Opal<br>Clear<br>Semi-clear<br>Black clear | Opal matte<br>Clear<br>Semi-clear | Plastic | Plastic | 1              | /         | max 21mm        |

### I Structure image



## ▮ Effect image



# **I** Application