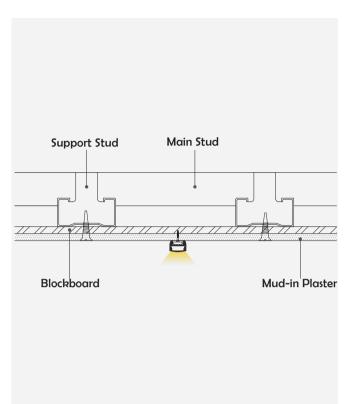

ion |



### I Installation Accessories



#### • Optional cover



|            |             | Cover                                      |                                   |         |         | Suspended Rope |           | Lighting Source |
|------------|-------------|--------------------------------------------|-----------------------------------|---------|---------|----------------|-----------|-----------------|
| Model      | Cover Model | PC                                         | PMMA                              | End Cap | Clip    | (Set)          | Connector | (width)         |
| HL-BAPL025 | BAPL013     | Opal<br>Clear<br>Semi-clear<br>Black clear | Opal matte<br>Clear<br>Semi-clear | Plastic | Plastic | 1              | /         | max 21mm        |

### I Structure image



## ▮ Effect image



# **I** Application