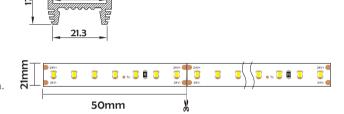

#### I Basic Parameters

| Material              | AL6063+PC/PMMA                           |
|-----------------------|------------------------------------------|
| Surface               | Anodized/Painting                        |
| Lighting source width | 21mm                                     |
| Length                | 4m/max                                   |
| Application           | For offices / conference rooms /         |
|                       | supermarkets / home lighting application |

## ▮ Effect image