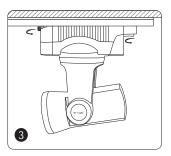

# 2. Structure specifications

- 1 Fixing buckle
- ⑤ Rotating

② Rotating

6 Left-Right Rotating Fixture

3 Rail Base

7 LED Light

4 Connector

8 Up-Down Rotating Fixture

### 3. Functions( Refer to FUT090 LED Track Light user manual)

1 Fixing buckle

2 Rotating

3 Rail Base

(4) Connector ⑤ Rotating

① LED Light

#### Directions

Rotating directions freely, horizontal 350; vertical 180; all your needs can be realized by remote control.