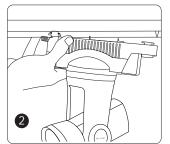

# 2. Structure specifications

- 1 Fixing buckle
- ⑤ Rotating

② Rotating

6 Left-Right Rotating Fixture

3 Rail Base

7 LED Light

4 Connector

8 Up-Down Rotating Fixture

### 3. Functions( Refer to FUT090 LED Track Light user manual)

1 Fixing buckle

2 Rotating

3 Rail Base

(4) Connector ⑤ Rotating

① LED Light