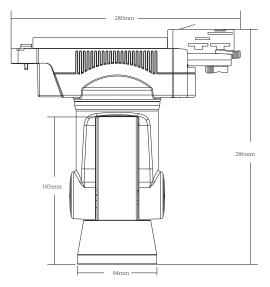

# 2. Structure specifications

- 1 Fixing buckle
- ⑤ Rotating

② Rotating

6 Left-Right Rotating Fixture

3 Rail Base

7 LED Light

4 Connector

8 Up-Down Rotating Fixture

### 3. Functions( Refer to FUT090 LED Track Light user manual)

1 Fixing buckle

2 Rotating

3 Rail Base

(4) Connector ⑤ Rotating

① LED Light

4-Wire

| Product Name        | Alpha Lite (Single White) | Alpha Lite (Dual White) | Alpha Lite (RGBW)     |
|---------------------|---------------------------|-------------------------|-----------------------|
| Model No.           | AL4                       | AL5                     | AL6                   |
| Power               | 25W                       | 25W                     | 25W                   |
| Voltage:            | AC 86-265V/50-60Hz        | AC 86-265V/50-60Hz      | AC 86-265V/50-60Hz    |
| Color Temperature   | 2700-3200K/6000-6500K     | 2700-6500K              | 2700-3200K/6000-6500K |
| Luminous Flux       | 2000LM                    | 2200LM                  | 2020LM                |
| Luminous Efficiency | 85LM/W                    | 90LM/W                  | 85LM/W                |
| PF                  | >0.9                      | >0.9                    | >0.9                  |
| CRI                 | 90                        | 80                      | >80                   |
| Rail Type           | 4-Wire                    | 4-Wire                  | 4-Wire                |
| Control Distance    | 30m                       | 30m                     | 30m                   |