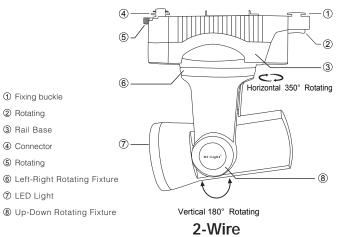

# 2. Structure specifications

- 1 Fixing buckle
- ⑤ Rotating

② Rotating

6 Left-Right Rotating Fixture

3 Rail Base

7 LED Light

4 Connector

8 Up-Down Rotating Fixture

### 3. Functions( Refer to FUT090 LED Track Light user manual)

1 Fixing buckle

2 Rotating

3 Rail Base

(4) Connector ⑤ Rotating

① LED Light

#### Directions

Rotating directions freely, horizontal 350; vertical 180; all your needs can be realized by remote control.