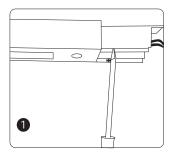

# 2. Structure specifications

- 1 Fixing buckle
- ⑤ Rotating

② Rotating

6 Left-Right Rotating Fixture

3 Rail Base

7 LED Light

4 Connector

8 Up-Down Rotating Fixture

### 3. Functions( Refer to FUT090 LED Track Light user manual)

1 Fixing buckle

2 Rotating

3 Rail Base

(4) Connector ⑤ Rotating

① LED Light

# 5. Installation

Install the rail, supply the power.

Put the base into the rail

Fix the screw to fit the base.

Finish installation.

Made in China