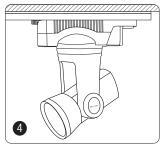

# 2. Structure specifications

- 1 Fixing buckle
- ⑤ Rotating

② Rotating

6 Left-Right Rotating Fixture

3 Rail Base

7 LED Light

4 Connector

8 Up-Down Rotating Fixture

### 3. Functions( Refer to FUT090 LED Track Light user manual)

1 Fixing buckle

2 Rotating

3 Rail Base

(4) Connector ⑤ Rotating

① LED Light

#### Directions

Rotating directions freely, horizontal 350; vertical 180; all your needs can be realized by remote control.