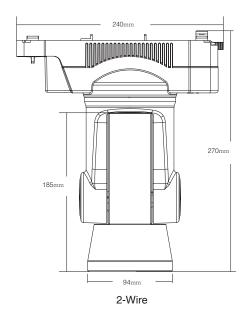

# 2. Structure specifications

- 1 Fixing buckle
- ⑤ Rotating

② Rotating

6 Left-Right Rotating Fixture

3 Rail Base

7 LED Light

4 Connector

8 Up-Down Rotating Fixture

### 3. Functions( Refer to FUT090 LED Track Light user manual)

1 Fixing buckle

2 Rotating

3 Rail Base

(4) Connector ⑤ Rotating

① LED Light

# 4. Technical Parameters

| Product Name        | Alpha Lite (Single White) | Alpha Lite (Dual White) | Alpha Lite (RGBW)     |
|---------------------|---------------------------|-------------------------|-----------------------|
| Model No.           | AL1                       | AL2                     | AL3                   |
| Power               | 25W                       | 25W                     | 25W                   |
| Voltage             | AC 86-265V/50-60Hz        | AC 86-265V/50-60Hz      | AC 86-265V/50-60Hz    |
| Color Temperature   | 2700-3200K/6000-6500K     | 2700-6500K              | 2700-3200K/6000-6500K |
| Luminous Flux       | 2000LM                    | 2200LM                  | 2020LM                |
| Luminous Efficiency | 85LM/W                    | 90LM/W                  | 85LM/W                |
| PF                  | >0.9                      | >0.9                    | >0.9                  |
| CRI                 | 90                        | 80                      | 80                    |
| Rail Type           | 2-Wire                    | 2-Wire                  | 2-Wire                |
| Control Distance    | 30m                       | 30m                     | 30m                   |