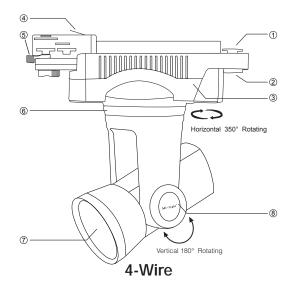

# 2. Structure specifications

- 1 Fixing buckle
- ⑤ Rotating

② Rotating

6 Left-Right Rotating Fixture

3 Rail Base

7 LED Light

4 Connector

8 Up-Down Rotating Fixture

### 3. Functions( Refer to FUT090 LED Track Light user manual)

1 Fixing buckle

2 Rotating

3 Rail Base

(4) Connector ⑤ Rotating

① LED Light

#### Directions

Rotating directions freely, horizontal 350; vertical 180; all your needs can be realized by remote control.