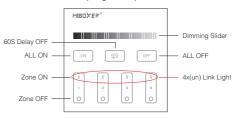

## 3. Function of keys

**Remark:** When touching the button, LED indicating lamp will flash once with different sound (Touch slider with no sound).

B1 & T1 4-Zone Panel Remote ( Brightness )

Touch dimming slider to change the brightness from 1~100%.

Touch master ON, turn on all linked lights.
Long press 5 seconds to turn ON the indicating sound.

When the light is ON, press "60S Delay OFF", the light will be OFF

Touch master OFF, turn off all linked lights.

Long press 5 seconds to turn OFF the indicating sound.

Touch Zone ON, turn on zone-linked lights.

Touch Zone OFF, turn off zone-linked lights.

B2 & T2 4-Zone Panel Remote ( Color Temp. )

Touch the slider to change color temperature.