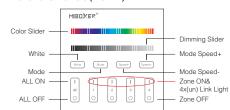

#### B3 & T3 4-Zone Panel Remote ( RGBW )

Touch color slider, choose the color you want.

Touch dimming slider to change the brightness from 1~100%.

Touch white button to white light mode.

Switching modes

Slow the speed on present dynamic mode.

Accelerate the speed on present dynamic mode

ALL ON: Touch to turn on all linked lights. Long press 5 seconds to turn ON the indicating sound. Zone(1-4) ON: Touch zone ON, turn on zone-linked lights.

ALL OFF: Touch to turn off all linked lights. Long press 5 seconds to turn OFF the indicating sound. Zone(1-4) OFF: Touch zone OFF, turn off zone-linked lights.