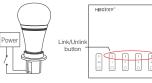

### **4. Link / Unlink** (B1~B4,T1~T4)

# Linking Instructions

When the light on, short press any zone of " 3 times within 3 seconds

times slowly means the linking is done successfully.

Power

times auickly.

successfully.

means the unlinking

If the light not blink slowly, the linking failed, pls switch off the light again, and follow the above steps again.