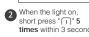

# Linking Instructions

When the light on, short press any zone of " 3 times within 3 seconds

times slowly means the linking is done successfully.

Power

times auickly.

successfully.

means the unlinking

If the light not blink slowly, the linking failed, pls switch off the light again, and follow the above steps again.