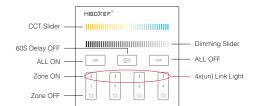

Touch dimming slider to change the brightness from 1~100%.

ON Touch master ON, turn on all linked lights.
Long press 5 seconds to turn ON the indicating sound.

When the light is ON, press "60S Delay OFF", the light will be OFF
Automatically after 60 seconds.

Touch master OFF, turn off all linked lights.

Long press 5 seconds to turn OFF the indicating sound.

Touch Zone ON, turn on zone-linked lights.

Touch Zone OFF, turn off zone-linked lights.

O louch zone on