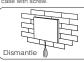

Fix the controller base on the bottom case with screw

Plug into the below bayonet with a screwdriver, and upwarp screwdriver then you can dismantle the controller.