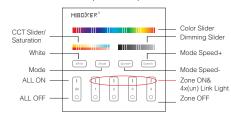

#### B4 & T4 4-Zone Panel Remote ( RGB+CCT )

Touch color slider, choose the color you want.

Under white light mode, adjust color temperature; Under color light mode, change color saturation.

Touch dimming slider to change the brightness from 1~100%.

Touch white button to white light mode.

Mode Switching modes

Speed- Slow the speed on present dynamic mode.

(Speed+) Accelerate the speed on present dynamic mode.

ALL ON: Touch to turn on all linked lights. Long press 5 seconds to turn ON the indicating sound. Zone(1-4) ON: Touch zone ON, turn on zone-linked lights.

ALL OFF: Touch to turn off all linked lights. Long press 5 seconds to turn OFF the indicating sound. Zone(1-4) OFF: Touch zone OFF turn off zone-linked lights.