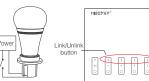

### **4. Link / Unlink** (B1~B4,T1~T4)

# Linking Instructions

When the light on, short press any zone of " 3 times within 3 seconds

times slowly means the linking is done successfully.

Power

times auickly.

successfully.

means the unlinking

If the light not blink slowly, the linking failed, pls switch off the light again, and follow the above steps again.