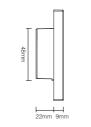

### T Series: Powered by AC100~240V

Working Voltage: AC100~240V Standby Power: 0.15W Transmitting Power: 6dBm Transmission Frequency: 2.4GHz

000000

48mm

86mm

Working Temp.: -10~40°C Control Distance: 30m Size: 86\*86\*31mm