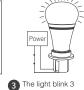

# Linking Instructions

When the light on, short press any zone of " 3 times within 3 seconds

times slowly means the linking is done successfully.

Power

times auickly.

successfully.

means the unlinking

If the light not blink slowly, the linking failed, pls switch off the light again, and follow the above steps again.