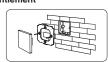

## T series Installation/ Dismantlement

3 Install 2\*AAA battery

Install the bottom case into the wall Above are the standard bottom cases.

Clicks into the upper side of glass panel on the controller base, then press the lower side slightly to make it clicks into the controller base.

Fix the controller base on the bottom case with screw

Plug into the below bayonet with a screwdriver, and upwarp screwdriver then you can dismantle the controller.