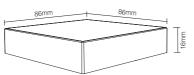

## B Series: Powered by 3V(2\*AAA Battery)

Working Voltage: 3V(2\*AAA Battery) Transmitting Power: 6dBm Standby Power Consumption: 20uA Transmission Frequency: 2.4GHz

Working Temp.: -10~40°C Control Distance: 30m Size: 86\*86\*16mm

### T Series: Powered by AC100~240V

Working Voltage: AC100~240V Standby Power: 0.15W Transmitting Power: 6dBm Transmission Frequency: 2.4GHz

000000

48mm

86mm

Working Temp.: -10~40°C Control Distance: 30m Size: 86\*86\*31mm