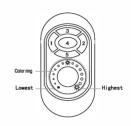

## RF Wireless Touching LED Remote Controller (Brightness Adjusting) Model No.: FUT021

- 1. Technical Parameters(remote control):
  - 1:Power supply: AAA battery \*2 pcs
  - 2:Cover material:ABS
- 2. Technical Parameters(controller):
  - 1. Working voltage: DC12V-24V
  - 2. Output control: 2 channels
  - 3. Control current: 6A/channel
  - 4. Total output: Max. 10A
  - 5. Dimension: L85\*W45\*H22mm
  - 6. Receiving range: 30m
- Functions of Keys
  - 1. Key 1: on
  - 2. Key 2: off
  - 3. Key 3: highest brightness
  - Key 4: medium brightness
  - Key 5: lowest brightness
- 4. How to use
  - Use your finger to touch the color ring ,you can change the brightness from the highest to the lowest (100%-1%).
  - 2. Resume fuction. The previous settings will be resumed while power on again.
  - 3. Link/Unlink