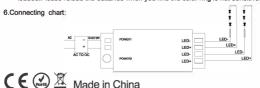

## RF Wireless Touching LED Remote Controller (Brightness Adjusting) Model No.: FUT021

- 1. Technical Parameters(remote control):
  - 1:Power supply: AAA battery \*2 pcs
  - 2:Cover material:ABS
- 2. Technical Parameters(controller):
  - 1. Working voltage: DC12V-24V
  - 2. Output control: 2 channels
  - 3. Control current: 6A/channel
  - 4. Total output: Max. 10A
  - 5. Dimension: L85\*W45\*H22mm
  - 6. Receiving range: 30m
- Functions of Keys
  - 1. Key 1: on
  - 2. Key 2: off
  - 3. Key 3: highest brightness
  - Key 4: medium brightness
  - Key 5: lowest brightness
- 4. How to use
  - Use your finger to touch the color ring ,you can change the brightness from the highest to the lowest (100%-1%).
  - 2. Resume fuction. The previous settings will be resumed while power on again.
  - 3. Link/Unlink