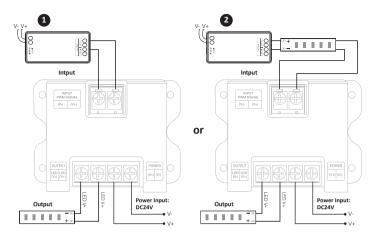

# Model No.: PA4 4-Channel High Performance Amplifier

Attention: 1. LED strip must be DC12V or 24V.

2. Output and input voltage must be the same.