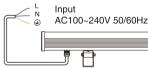

# **Connection Diagram**

Input Voltage: AC100~240V 50/60Hz Power: 24W Working Temperature: -20~60°C Color temperature: 2700~6500K Luminous Flux: 1800LM Light Efficiency: 75LM/W

1017mm