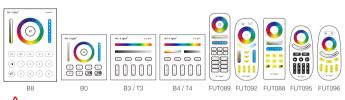

# Link/Unlink

Compatible with these remote controls (Purchased separately)

Lighting can be working after linking with remote; for more details, pls read TE the remote instruction.