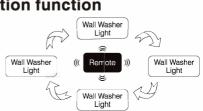

## Transmitting mode instruction

One wall washer light can transmit the signals from the remote control to another wall washer light within 30m, as long as there is a wall washer light within 30m, the remote control distance can be limitless.

Different wall washer light can work synchronously when they are started at different times. controlled by the same remote, under same dynamic mode and with same speed, and within 30m distance.