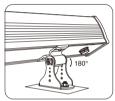

## Installation Diagram

1. Fix the lamp body on the base, and rotate the screws.

Firm ground or wall

2. Select the installation place,

and fix the base.

3. Adjust the illuminating angle, and tighten the screws.