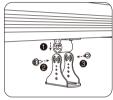

## Installation Diagram

1. Fix the lamp body on the base, and rotate the screws.

Firm ground or wall

2. Select the installation place,

and fix the base.

3. Adjust the illuminating angle, and tighten the screws.