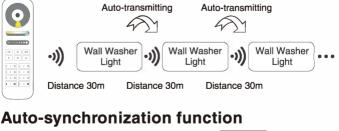

## Transmitting mode instruction

One wall washer light can transmit the signals from the remote control to another wall washer light within 30m, as long as there is a wall washer light within 30m, the remote control distance can be limitless.

Different wall washer light can work synchronously when they are started at different times. controlled by the same remote, under same dynamic mode and with same speed, and within 30m distance.