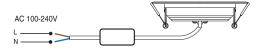

## Instructions

- Please open the hole on the ceiling according of Diagram 1. (For the size of the hole, please refer to the parameters of the corresponding model.)
- Connect the driver properly according to the wire connection Diagram 2. And then put the driver and wire into the ceiling from the hole.
- Push in the two spring elements, make sure that they are deployed and anchored on the back of the ceiling Diagram 3 and 4.