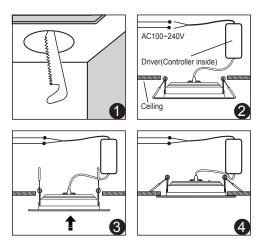

## Instructions

- Please open the hole on the ceiling according of Diagram 1. (For the size of the hole, please refer to the parameters of the corresponding model.)
- Connect the driver properly according to the wire connection Diagram 2. And then put the driver and wire into the ceiling from the hole.
- Push in the two spring elements, make sure that they are deployed and anchored on the back of the ceiling Diagram 3 and 4.