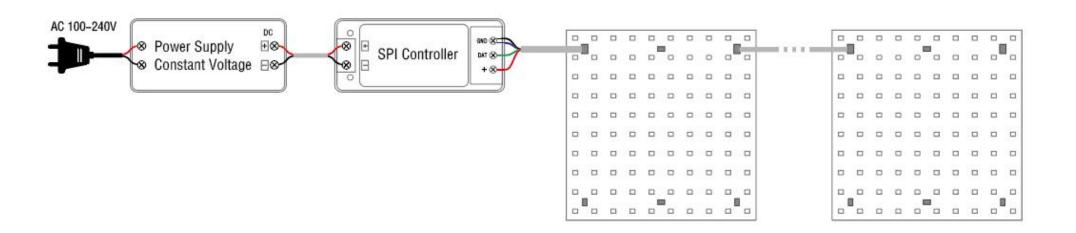

### **Connection diagram**

1. Power supply at the controller end (Max 4PCS)

2. Power supply separately ( Max 20PCS )