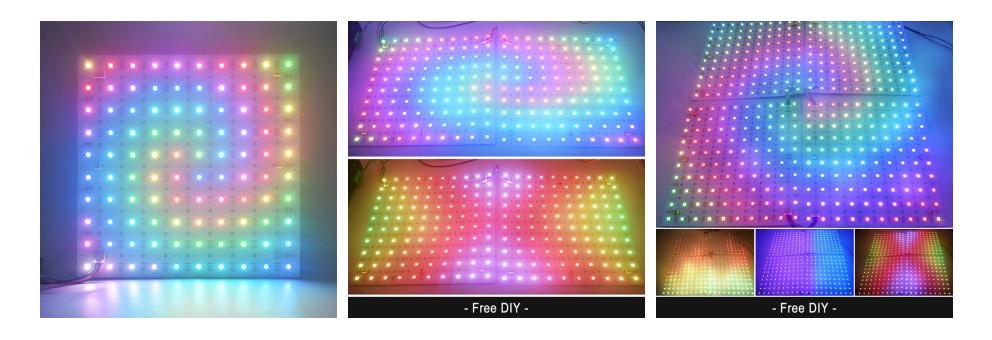

Use original authentic 3M tape, strong and long-lasting adhesion.
- 6. A variety of installation accessories are optional, flexible and convenient to use.
- 7. Different IP grade are available: IP20, IP54.
- 8. High light transmittance, environment friendly silicone material is used for waterproof product, colorless, odorless and anti-yellowing.

### **Product description**

1. Dimensions: 250\*250mm (10 x 10 inch)

2. Power: 13W

3. LED type: SMD5050

4. LED quantity: 100LED/100Pixels

5. LED color: Full-color LED

6. Cut length: 25x25mm (1 x 1 inch)

7. PCB material: double layer FPC

8. Life time: 36000hours

9. IP grade: IP20, IP54

### **Application**

Home decoration lighting

**Light box lighting** 

Stage lighting

**Decoration of entertainment places** 

### **Product picture**



## **Application scenarios**







### **Technical parameters**

| LED Optical parameters   | Electrical performance parameters | Other parameters               |
|--------------------------|-----------------------------------|--------------------------------|
|                          |                                   |                                |
| Red: 620-625nm           | Voltage: DC12V                    | Storage temperature: -20~+60°C |
| Green: 520-525nm         | Current: 1.08A                    | Working temperature: -20~+60°C |
| Blue: 465-470nm          | Power: 13W                        | Life time: >36000 hours        |
| Beam angle: 120 $^\circ$ | Pixels: 100 Pixels                | Warranty: 3 years              |
|                          |