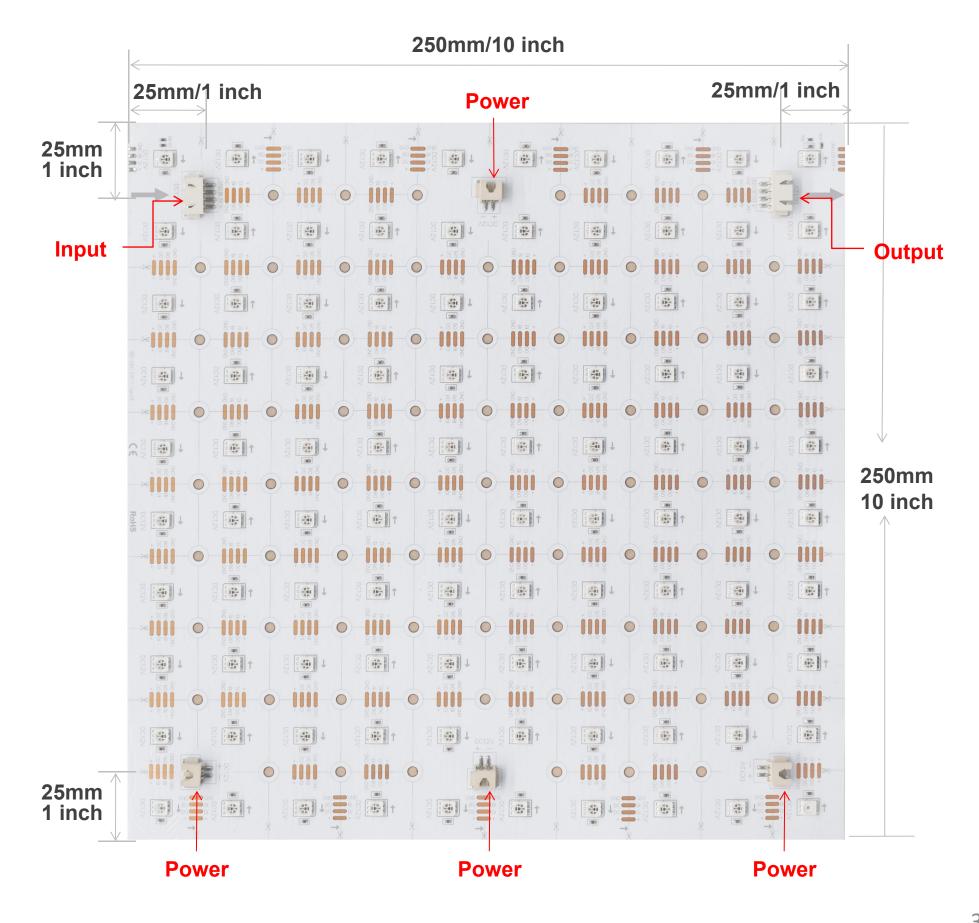

### **Product description**

1. Dimensions: 250\*250mm (10 x 10 inch)

2. Power: 13W

3. LED type: SMD5050

4. LED quantity: 100LED/100Pixels

5. LED color: Full-color LED

6. Cut length: 25x25mm (1 x 1 inch)

7. PCB material: double layer FPC

#### **Dimensions**