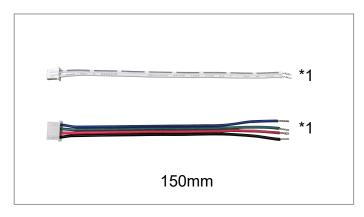

#### **Accessories**

Connecting line\*2

Screw\*4

Screw shim\*4

Anti-collision silicone particles\*4