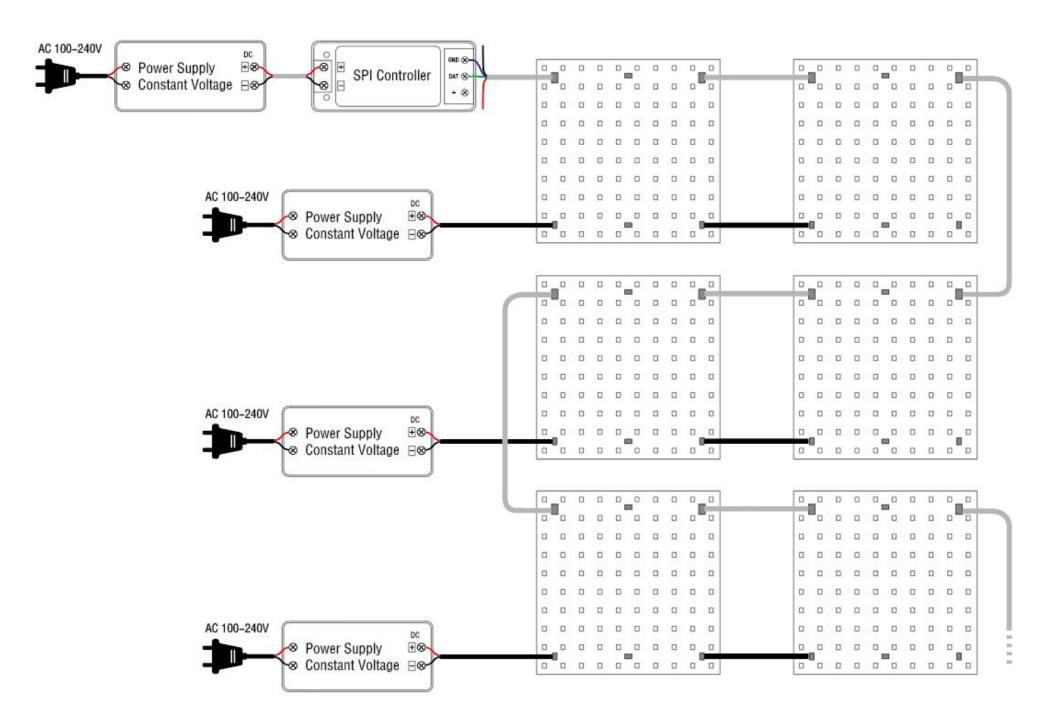

### **Connection diagram**

1. Power supply at the controller end (Max 4PCS)

2. Power supply separately ( Max 20PCS )