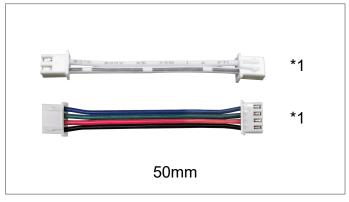

#### **Accessories**

Connecting line\*2

Screw\*4

Screw shim\*4

Anti-collision silicone particles\*4