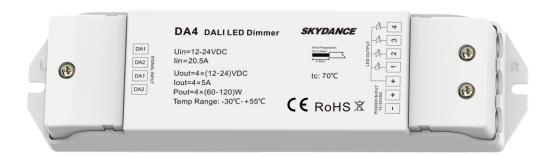

### Model No.: DA4

4 Address/4 Channel/Constant voltage/PMW dimming

C∈ RoHS

#### **Technical Parameters**

| Input and Output |                  |
|------------------|------------------|
| Input voltage    | 12-24VDC         |
| Input current    | 20.5A            |
| Output voltage   | 12-24VDC         |
| Output current   | 4CH,5A/CH        |
| Output power     | 4 × (60-120)W    |
| Output type      | Constant voltage |

| Environment             |                    |
|-------------------------|--------------------|
| Operation temperature   | Ta:-30 °C ~ +55 °C |
| Case temperature (Max.) | Tc: +85 ℃          |
| IP rating               | IP20               |