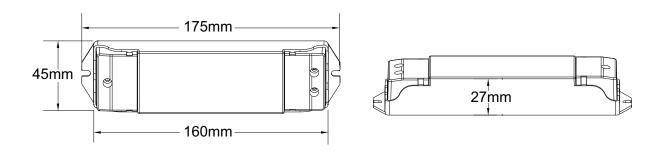

12-24VDC         |
| Input current    | 20.5A            |
| Output voltage   | 12-24VDC         |
| Output current   | 4CH,5A/CH        |
| Output power     | 4 × (60-120)W    |
| Output type      | Constant voltage |

| DALI        |
|-------------|
| 0 - 1 00%   |
| Logarithmic |
| 500Hz       |
|             |

| Warranty and Protection |                  |
|-------------------------|------------------|
| Warranty                | 5 years          |
| Protection              | Reverse Polarity |

| Environment             |                    |
|-------------------------|--------------------|
| Operation temperature   | Ta:-30 °C ~ +55 °C |
| Case temperature (Max.) | Tc: +85 ℃          |
| IP rating               | IP20               |

#### Mechanical Structures and Installations





## Wiring Diagram



#### DALI control

This product is designed with 4 DALI address input and 4 channel output, DALI address is assigned by DALI Master controller automatically, please refer to user manuals of compatible DALI Masters for specific operations.

# Safety & Warnings

- DO NOT install with power applied to device.
- DO NOT expose the device to moisture.