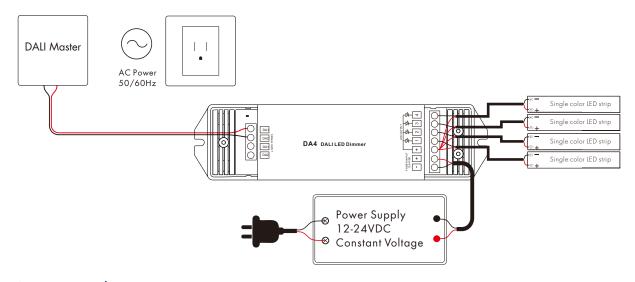

## Wiring Diagram

#### DALI control

This product is designed with 4 DALI address input and 4 channel output, DALI address is assigned by DALI Master controller automatically, please refer to user manuals of compatible DALI Masters for specific operations.