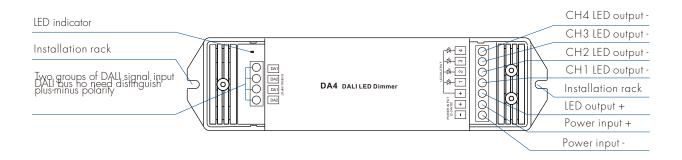

#### Mechanical Structures and Installations

#### DALI control

This product is designed with 4 DALI address input and 4 channel output, DALI address is assigned by DALI Master controller automatically, please refer to user manuals of compatible DALI Masters for specific operations.