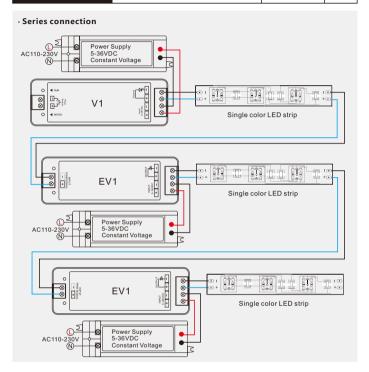

### Wiring Diagram

· Parallel connection

| SKYDANCE | 1CH 5-36V 8A Constant Voltage Power Repeater | EV1               | Page 3 |
|----------|----------------------------------------------|-------------------|--------|
|          | Technical datasheet                          | www.iskydance.com | V 1.1  |