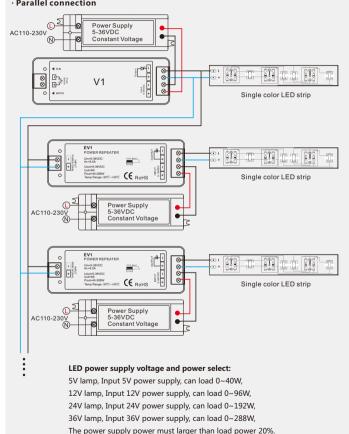

### Wiring Diagram

· Parallel connection

| SKYDANCE | 1CH 5-36V 8A Constant Voltage Power Repeater | EV1               | Page 3 |
|----------|----------------------------------------------|-------------------|--------|
|          | Technical datasheet                          | www.iskydance.com | V 1.1  |