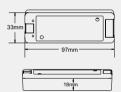

### **Technical Parameters**

- Input voltage: 5-36VDC
- Output current: 1CH, 8A
- Output power: 40-288W
- Working temperature: -30°C~55°C
- Product size: L97×W33×H18mm
- Net weight: 41g

### Dimension