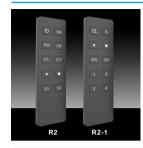

# 10-key CCT Remoter (R2,R2-1)

Note: 4 zone remoter must use zone key match each zone receiver.

**Key function** 

Note:Before the first use, please remove the insulating film on the battery.