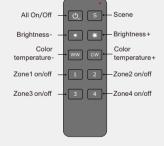

### R2-1 4 zone Color Temperature Remoter

### All On/Off:

Turn on/off all four zone light.

Color temperature+/-:

Adjust current selected zone color temperature, Short press 11 levels,

Cool White

NW 100%

long press 1-5s continuous 256 levels adjustment.

Warm White Cool White WW 100% NW 100%

### Brightness+/-:

Adjust current selected zone brightness. Short press 10 levels.

long press 1-5s continuous 256 levels adjustment.

### Zone 1/2/3/4 on/off:

Short press select zone and turn on/off zone light, long press 1-5s continuous 256 levels brightness adjustment.

Scene:

Short press run the scene, long press 2s save.

4 zone run or save synchronously.