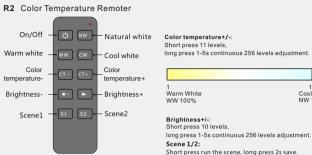

### R2-1 4 zone Color Temperature Remoter

### All On/Off:

Turn on/off all four zone light.

Color temperature+/-:

Adjust current selected zone color temperature, Short press 11 levels,

Cool White

NW 100%

long press 1-5s continuous 256 levels adjustment.

Warm White Cool White WW 100% NW 100%

### Brightness+/-:

Adjust current selected zone brightness. Short press 10 levels.

long press 1-5s continuous 256 levels adjustment.

### Zone 1/2/3/4 on/off:

Short press select zone and turn on/off zone light, long press 1-5s continuous 256 levels brightness adjustment.

Scene:

Short press run the scene, long press 2s save.

4 zone run or save synchronously.