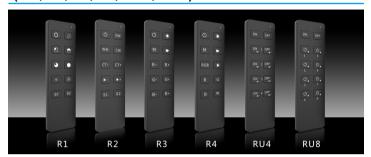

# 10-key Remoter Series (R1,R2,R3,R4,RU4,RU8)

**(€ ROHS** 

Dimension

#### **Dimming** Remoter

#### Model: R1

Apply to single color LED lamp, Switch or adjust the brightness.

### Color Temperature Remoter

#### Model: R2

Apply to WW+NW, WW+NW+CW LED lamp, adjust color temperature and brightness.

Color temp+/-: Short press 11 levels,

Brightness+/-: Short press 10 levels,

long press 1-5s continuous 256 levels adjustment.

#### **RGB** Remoter

#### Model: R3

Apply to RGB LED lamp, creat a colorful static or dynamic effect.

Brightness: Short press 10 levels,

long press continuous 256 levels adjustment.

Mode: Short press run next mode.

long press 2s run mode-cycle.

#### **RGBW** Remoter

## Model: R4

Apply to RGBW LED lamp,

creat a colorful static or dynamic effect.

Brightness: Short press 10 levels,

long press 1-5s continuous 256 levels adjustment.

Mode: Short press run next mode,

Speed: Short press 10 levels, long press 2s the fastest speed.

## 4 Zone Dimming Remoter

#### Model: RU4

Apply to single color LED lamp, Switch or adjust the brightness.

All on/off: Turn on/off all 4 zone light.

Zone 1-4 on/off: Short press turn on/off zone light,
long press 1-5s continuous 256 levels adjust brightness.

#### 8 Zone Dimmina Remoter

#### Model: RU8

Apply to single color LED lamp, Switch or adjust the brightness.

All on/off: Turn on/off all 8 zone light.

Zone 1-8 on/off: Short press turn on/off zone light,
long press 1-5s continuous 256 levels adjust brightness.