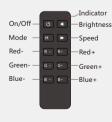

#### **RGB** Remoter

#### Model: R3

Apply to RGB LED lamp, creat a colorful static or dynamic effect.

Brightness: Short press 10 levels,

long press continuous 256 levels adjustment.

Mode: Short press run next mode.

long press 2s run mode-cycle.

Speed: Short press 10 levels, long press 2s the fastest speed.

Red, Green, Blue + / -:

Independent adjustment of R/G/B brightness, short press 10 levels.

long press 1-5s continuous 256 levels adjustment.