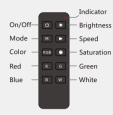

#### Model: R3

Apply to RGB LED lamp, creat a colorful static or dynamic effect.

Brightness: Short press 10 levels,

long press continuous 256 levels adjustment.

Mode: Short press run next mode.

long press 2s run mode-cycle.

Speed: Short press 10 levels, long press 2s the fastest speed.

Red, Green, Blue + / -:

Independent adjustment of R/G/B brightness, short press 10 levels.

long press 1-5s continuous 256 levels adjustment.

## Model: R4

Apply to RGBW LED lamp,

creat a colorful static or dynamic effect.

Brightness: Short press 10 levels,

long press 1-5s continuous 256 levels adjustment.

Mode: Short press run next mode,

Speed: Short press 10 levels, long press 2s the fastest speed.

Color: Short press get 24 kinds static color, long press continuous static color adjustment.

Saturation: Short press 11 levels.

long press 1-5s continuous 256 levels adjustment.

Red, Green, Blue, White:

 $Independent\ adjustment\ of\ R/G/B/W\ brightness,$ 

short press turn on/off,

long press 1-5s continuous 256 levels adjustment.