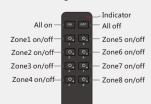

#### Model: RU8

Apply to single color LED lamp, Switch or adjust the brightness.

All on/off: Turn on/off all 8 zone light.

Zone 1-8 on/off: Short press turn on/off zone light,
long press 1-5s continuous 256 levels adjust brightness.