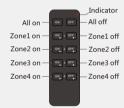

#### Model: RU4

Apply to single color LED lamp, Switch or adjust the brightness.

All on/off: Turn on/off all 4 zone light.

Zone 1-4 on/off: Short press turn on/off zone light,
long press 1-5s continuous 256 levels adjust brightness.

RU4 is default as 4 zone dimming remoter, also can be used as single zone 4 channel dimming remoter. All on + Zone4 on: Long press 25 set as 4 channel dimming remoter, match with one receiver of 4 channel, such as V4 or C4 controller.

All off + Zone1 off: Long press 2s set as 4 zone dimming remoter, match with four receivers.