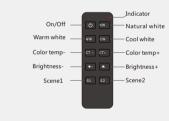

### Color Temperature Remoter

#### Model: R2

Apply to WW+NW, WW+NW+CW LED lamp, adjust color temperature and brightness.

Color temp+/-: Short press 11 levels,

Brightness+/-: Short press 10 levels,

long press 1-5s continuous 256 levels adjustment.

Two scene memory, long press 2s save.