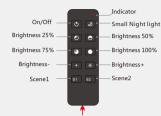

#### **Dimming** Remoter

#### Model: R1

Apply to single color LED lamp, Switch or adjust the brightness.

#### Brightness+/-:

Short press 10 levels,

long press 1-5s continuous 256 levels adjustment.
Two scene memory, long press 2s save.

Note: Before the first use, please remove the insulating film on the battery.