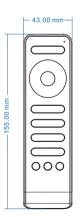

ceiver.

#### Use Power-up

#### Match with controller(without match key), dimming driver or smart lamp

1. Match: Switch off the power, then switch on power again,

short press on/off key or zone key 3 times on the remote quickly within 5s after power on, the link is done once the light blinks 3 times.

2. Delete: Switch off the power, then switch on power again,

short press on/off key or zone key 5 times on the remote quickly within 5s after power on, the unlink is done once the light blinks 5 times.

3. Multiple zone remote only use zone key to match each zone receiver.

## **Key function**

• RS1: 4 zone dimmer remote



#### • RS6: 4 channel dimmer remote



Note: RS6 match with 4 channel receiver only, such as V4, each channel connect with one single color LED strip.

## Dimension





## **Safety information**

- 1. Read all instructions carefully before you begin this installation.
- When installing battery, pay attention to the battery positive and negative polarity. A long time without the remote control, remove the battery. When remote distance becomes smaller and insensitive, replace the battery.
- 3. If no response from the receiver, please re-match the remote.
- 4. Gently handle remote, beware of falling.
- 5. For indoor and dry location use only.