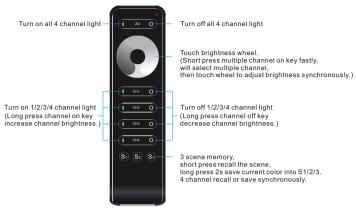

#### • RS6: 4 channel dimmer remote

Note: RS6 match with 4 channel receiver only, such as V4, each channel connect with one single color LED strip.