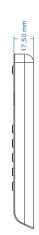

iver.

#### Use Power-up

#### Match with controller(without match key), dimming driver or smart lamp

1. Match: Switch off the power, then switch on power again,

short press on/off key or zone key 3 times on the remote quickly within 5s after power on, the link is done once the light blinks 3 times.

2. Delete: Switch off the power, then switch on power again,

short press on/off key or zone key 5 times on the remote quickly within 5s after power on, the unlink is done once the light blinks 5 times.

3. Multiple zone remote only use zone key to match each zone receiver.

## **Key function**

• RS1: 4 zone dimmer remote



#### • RS6: 4 channel dimmer remote



Note: RS6 match with 4 channel receiver only, such as V4, each channel connect with one single color LED strip.

## Dimension





## **Safety information**

- 1. Read all instructions carefully before you begin this installation.
- When installing battery, pay attention to the battery positive and negative polarity. A long time without the remote control, remove the battery. When remote distance becomes smaller and insensitive, replace the battery.
- 3. If no response from the receiver, please re-match the remote.
- 4. Gently handle remote, beware of falling.
- 5. For indoor and dry location use only.