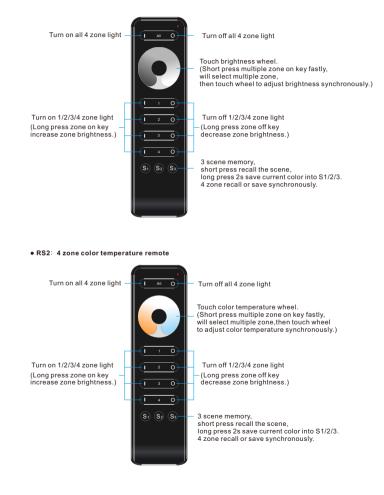

f key or zone key of the remote.

- 2. Delete: Long press match key for 5s, delete all matched remote.
- 3. Multiple zone remote only use zone key to match each zone receiver.

#### Use Power-up

#### Match with controller(without match key), dimming driver or smart lamp

1. Match: Switch off the power, then switch on power again,

short press on/off key or zone key 3 times on the remote quickly within 5s after power on, the link is done once the light blinks 3 times.

2. Delete: Switch off the power, then switch on power again,

short press on/off key or zone key 5 times on the remote quickly within 5s after power on, the unlink is done once the light blinks 5 times.

3. Multiple zone remote only use zone key to match each zone receiver.

## **Key function**

• RS1: 4 zone dimmer remote



#### • RS6: 4 channel dimmer remote



Note: RS6 match with 4 channel receiver only, such as V4, each channel connect with one single color LED strip.

## Dimension





## **Safety information**

- 1. Read all instructions carefully before you begin this installation.
- When installing battery, pay attention to the battery positive and negative polarity. A long time without the remote control, remove the battery. When remote distance becomes smaller and insensitive, replace the battery.
- 3. If no response from the receiver, please re-match the remote.
- 4. Gently handle remote, beware of falling.
- 5. For indoor and dry location use only.