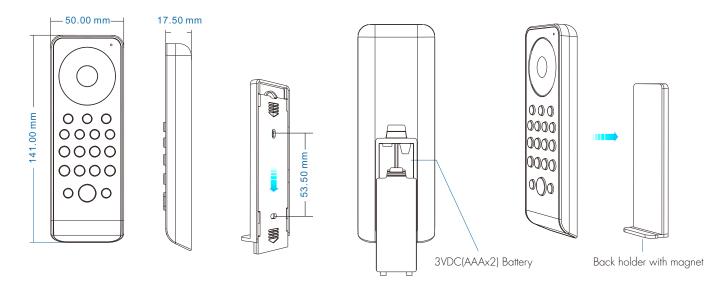

## Mechanical Structures and Installations

## To fix the remote, three options are offered for selection:

Option 1: stuck the remote on any metal surfaces directly.

Option 2: fix the remote' back holder on the wall with two screws.

Option 3: adhere the remote' back holder to the wall with paster.