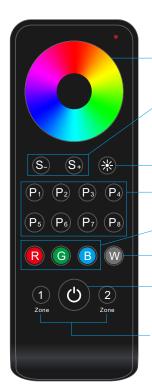

# Key function

#### • RS3 2 zone RGB/RGBW remote

Touch color wheel.

For dynamic mode, adjust speed, short press 10 levels, long press 2s get the slowest or fastest speed. For static color, adjust saturation, namely change current static color to mixed white slowly, short press 11 levels, long press 1-6s for continuous adjustment. Adjust brightness, short press 10 levels, long press 1-6s for continuous adjustment. 8 dynamic mode.

Short press get red, green or blue color directly, long press 1-6s adjust R/G/B brightness continuously to achieve millions of colors.

Short press turn on/off white color, long press 1-6s adjust white brightness continuously.

Turn on/off all 2 zone light.

Zone 1/2 on/off. Short press select and turn on zone light, long press 2s turn off zone light. short press 1/2 zone key fastly, will select two zone synchronously.