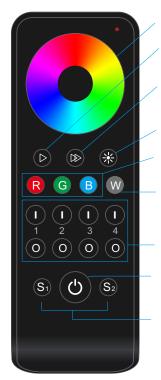

speed, short press 10 levels, long press 2s get the slowest or fastest speed. For static color, adjust saturation, namely change current static color to mixed white slowly, short press 11 levels, long press 1-6s for continuous adjustment. Adjust brightness, short press 10 levels, long press 1-6s for continuous adjustment. 8 dynamic mode.

Short press get red, green or blue color directly, long press 1-6s adjust R/G/B brightness continuously to achieve millions of colors.

Short press turn on/off white color, long press 1-6s adjust white brightness continuously.

Turn on/off all 2 zone light.

Zone 1/2 on/off. Short press select and turn on zone light, long press 2s turn off zone light. short press 1/2 zone key fastly, will select two zone synchronously.

### • RS4 4 zone RGB/RGBW remote



Touch color wheel.

Short press play 10 built-in mode, long press 2s run mode-cycle. For dynamic mode, adjust speed, short press 10 levels, long press 2s get the default speed. For static color, adjust saturation, short press 11 levels, long press 1-6s for continuous adjustment. Adjust brightness, short press 10 levels, long press 1-6s for continuous adjustment. Short press get red, green or blue color directly, long press 1-6s adjust R/G/B brightness continuously to achieve millions of colors. Short press turn on/off white color, long press 1-6s adjust white brightness continuously. Turn on/off 1/2/3/4 zone light, at the same time, select current zone. short press multiple zone on key fastly, will select multiple zone synchronously.

2 scene memory, short press recall the scene, long pr