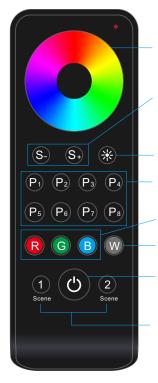

# Key function

#### • RS9 1 zone RGB/RGBW remote

For dynamic mode, adjust speed, short press 10 levels, long press 2s get the slowest or fastest speed. For static color, adjust saturation, namely change current static color to mixed white slowly, short press 11 levels, long press 1-6s for continuous adjustment. Adjust brightness, short press 10 levels, long press 1-6s for continuous adjustment. 8 dynamic mode. Short press get red, green or blue color directly.

Short press get red, green or blue color directly, long press 1-6s adjust R/G/B brightness continuously to achieve millions of colors.

Short press turn on/off white color, long press 1-6s adjust white brightness continuously.

Turn on/off light.

Touch color wheel.

2 scene memory, short press recall the scene, long press 2s save current color into Scene 1/2.