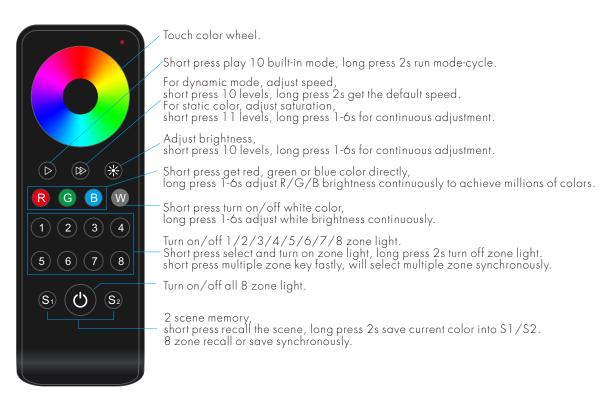

### • RS4 4 zone RGB/RGBW remote

Touch color wheel.

Short press play 10 built-in mode, long press 2s run mode-cycle. For dynamic mode, adjust speed, short press 10 levels, long press 2s get the default speed. For static color, adjust saturation, short press 11 levels, long press 1-6s for continuous adjustment. Adjust brightness, short press 10 levels, long press 1-6s for continuous adjustment. Short press get red, green or blue color directly, long press 1-6s adjust R/G/B brightness continuously to achieve millions of colors. Short press turn on/off white color, long press 1-6s adjust white brightness continuously. Turn on/off 1/2/3/4 zone light, at the same time, select current zone. short press multiple zone on key fastly, will select multiple zone synchronously.

2 scene memory, short press recall the scene, long press 2s save current color into S1/S2. 4 zone recall or save synchronously.