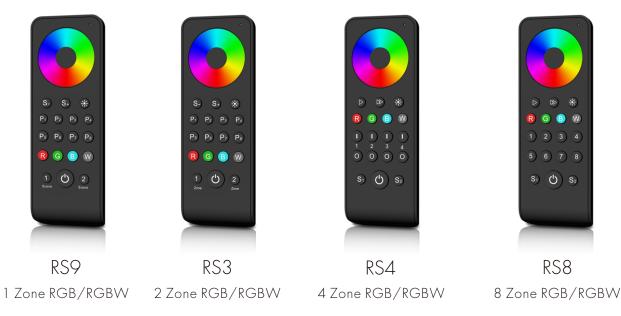

# Multiple Zone RGB/RGBW RF Remote Controller

## Model No.: RS9/RS3/RS4/RS8

18-Key/1,2,4,8 Zone/Touch color wheel/Wireless remote 30m distance/AAAx2 battery/Magnet stuck fix

CE RoHS emc LVD RED

#### • RS9 1 zone RGB/RGBW remote

For dynamic mode, adjust speed, short press 10 levels, long press 2s get the slowest or fastest speed. For static color, adjust saturation, namely change current static color to mixed white slowly, short press 11 levels, long press 1-6s for continuous adjustment. Adjust brightness, short press 10 levels, long press 1-6s for continuous adjustment. 8 dynamic mode. Short press get red, green or blue color directly.

#### • RS3 2 zone RGB/RGBW remote

Touch color wheel.

For dynamic mode, adjust speed, short press 10 levels, long press 2s get the slowest or fastest speed. For static color, adjust saturation, namely change current static color to mixed white slowly, short press 11 levels, long press 1-6s for continuous adjustment. Adjust brightness, short press 10 levels, long press 1-6s for continuous adjustment. 8 dynamic mode.

### • RS4 4 zone RGB/RGBW remote

Touch color wheel.

Short press play 10 built-in mode, long press 2s run mode-cycle. For dynamic mode, adjust speed, short press 10 levels, long press 2s get the default speed. For static color, adjust saturation, short press 11 levels, long press 1-6s for continuous adjustment. Adjust brightness, short press 10 levels, long press 1-6s for continuous adjustment. Short press get red, green or blue color directly, long press 1-6s adjust R/G/B brightness continuously to achieve millions of colors. Short press turn on/off white color, long press 1-6s adjust white brightness continuously. Turn on/off 1/2/3/4 zone light, at the same time, select current zone. short press multiple zone on key fastly, will select multiple zone synchronously.

#### • RS8 8 zone RGB/RGBW remote