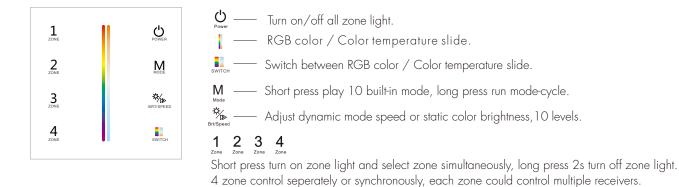

### T24 RGBW panel

Unr on/off all zone light.

Color slide.

M — Short press play 10 built-in mode, long press run mode-cycle.

Adjust dynamic mode speed or static color brightness, 10 levels.

White — Short press turn on/off W channel, long press adjust W channel brightness.

1 2 3 4

Short press turn on zone light and select zone simultaneously, long press 2s turn off zone light. 4 zone control seperately or synchronously, each zone could control multiple receivers.