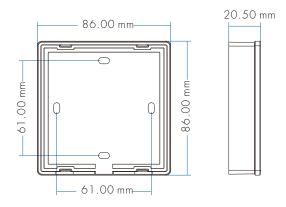

dby current  | <20µA                |
| Standby time     | 1 year               |
| Remote distance  | 30m                  |
|                  |                      |

| Warranty |         |
|----------|---------|
| Warranty | 5 years |

| Safety and EMC       |                    |
|----------------------|--------------------|
| EMC standard (EMC)   | EN301 489,EN 62479 |
| Safety standard(LVD) | EN60950            |
| Radio Equipment(RED) | EN300 328          |
| Certification        | CE,EMC,LVD,RED     |

| Environment             |                  |
|-------------------------|------------------|
| Operation temperature   | Ta:-30 ℃ ~ +55 ℃ |
| Case temperature (Max.) | Tc:+85℃          |
| IP rating               | IP20             |

## Mechanical Structures and Installations





### Installation diagram:



## Typical base as below:



## Match Remote Control (two match ways)

End user can choose the suitable match/delete ways. Two options are offered for selection:

## Use the controller's Match key

#### Match:

Short press match key, immediately press Zone key of the touch panel.

#### Delete:

Press and hold match key for 5s to delete all match, The light blinks 5 times means all matched remotes were deleted.

#### Use Power Restart

#### Match:

Switch off the power of the receiver, then switch on power again, immediately short press Zone key 3 times on the touch panel. The light blinks 3 times means match is successful.

#### Delete:

Switch off the power of the receiver, then switch on power again, immediately short press Zone key 5 times on the touch pan