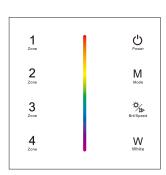

### T24 RGBW panel

Unr on/off all zone light.

Color slide.

M — Short press play 10 built-in mode, long press run mode-cycle.

Adjust dynamic mode speed or static color brightness, 10 levels.

White — Short press turn on/off W channel, long press adjust W channel brightness.

1 2 3 4

Short press turn on zone light and select zone simultaneously, long press 2s turn off zone light. 4 zone control seperately or synchronously, each zone could control multiple receivers.