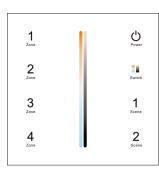

#### T22 Dual color panel

 $\overset{\bullet}{\bigcup}_{Power}$  Turn on/off all zone light.

\_\_\_ Color temperature / Brightness slide.

Switch between color temperature / brightness slide

 $\frac{1}{\text{Scene}}$  Short press recall scene. Long press 2s to save the current state into 1/2.

1 2 3 4

Short press turn on zone light and select zone simultaneously, long press 2s turn off zone light. 4 zone control seperately or synchronously, each zone could control multiple receivers.