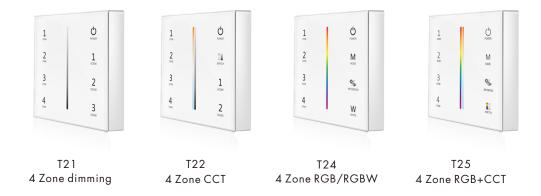

# Wall Mounted Touch Panel

Model No.: T21, T22, T24, T25

4 Zone/1-5 color/Glass touch panel/Color slide/Wireless remote 30m distance/AAA x 2 battery

C€ RoHS @mc LVD RED

## **Features**

- Touch panel 4 zone 1-5 color RF remote.
- Each zone can remote control multiple receivers, including Skydance's 2.4G LED controller, dimming driver or smart lamp.
- Ultra sensitive high strength glass touch panel with touch color slide in the middle.
- Smooth and accurate color adjustment by touching the color slide.
- Touch keys with chord tones and LED indicator.
- Free installation, no wiring, removable.
- AAA x 2 battery powered.