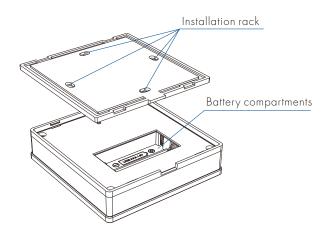

andby current  | <20µA                |
| Standby time     | 1 year               |
| Remote distance  | 30m                  |
|                  |                      |

| Warranty |         |
|----------|---------|
| Warranty | 5 years |

| Safety and EMC       |                    |
|----------------------|--------------------|
| EMC standard (EMC)   | EN301 489,EN 62479 |
| Safety standard(LVD) | EN60950            |
| Radio Equipment(RED) | EN300 328          |
| Certification        | CE,EMC,LVD,RED     |

| Environment             |                  |
|-------------------------|------------------|
| Operation temperature   | Ta:-30 ℃ ~ +55 ℃ |
| Case temperature (Max.) | Tc:+85℃          |
| IP rating               | IP20             |

## Mechanical Structures and Installations





### Installation diagram:



## Typical base as below:



## Match Remote Control (two match ways)

End user can choose the suitable match/delete ways. Two options are offered for selection:

## Use the controller's Match key

#### Match:

Short press match key, immediately press Zone key of the touch panel.

#### Delete:

Press and hold match key for 5s to delete all match, The light blinks 5 times means all matched remotes were deleted.

#### Use Power Restart

#### Match:

Switch off the power of the receiver, then switch on power again, immediately short press Zone key 3 times on the touch panel. The light blinks 3 times means match is successful.

#### Delete:

Switch off the power of the receiver, then switch on power again, immediately short press Zone key 5 times on the touch p