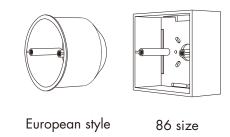

1 year               |
| Remote distance  | 30m                  |
|                  |                      |

| Warranty |         |
|----------|---------|
| Warranty | 5 years |

| Safety and EMC       |                    |
|----------------------|--------------------|
| EMC standard (EMC)   | EN301 489,EN 62479 |
| Safety standard(LVD) | EN60950            |
| Radio Equipment(RED) | EN300 328          |
| Certification        | CE,EMC,LVD,RED     |

| Environment             |                  |
|-------------------------|------------------|
| Operation temperature   | Ta:-30 ℃ ~ +55 ℃ |
| Case temperature (Max.) | Tc:+85℃          |
| IP rating               | IP20             |

## Mechanical Structures and Installations





### Installation diagram:



## Typical base as below:



## Match Remote Control (two match ways)

End user can choose the suitable match/delete ways. Two options are offered for selection:

## Use the controller's Match key

#### Match:

Short press match key, immediately press Zone key of the touch panel.

#### Delete:

Press and hold match key for 5s to delete all match, The light blinks 5 times means all matched remotes were deleted.

#### Use Power Restart

#### Match:

Switch off the power of the receiver, then switch on power again, immediately short press Zone key 3 times on the touch panel. The light blinks 3 times means match is successful.

#### Delete:

Switch off the power of the receiver, then switch on power again, immediately short press Zone key 5 times on the touch panel. The light blinks 5 times means all matched remotes wer