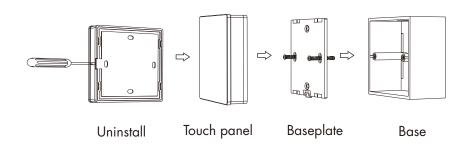

|
| Standby time     | 1 year               |
| Remote distance  | 30m                  |
|                  |                      |

| Warranty |         |
|----------|---------|
| Warranty | 5 years |

| Safety and EMC       |                    |
|----------------------|--------------------|
| EMC standard (EMC)   | EN301 489,EN 62479 |
| Safety standard(LVD) | EN60950            |
| Radio Equipment(RED) | EN300 328          |
| Certification        | CE,EMC,LVD,RED     |

| Environment             |                  |
|-------------------------|------------------|
| Operation temperature   | Ta:-30 ℃ ~ +55 ℃ |
| Case temperature (Max.) | Tc:+85℃          |
| IP rating               | IP20             |

## Mechanical Structures and Installations





### Installation diagram:



## Typical base as below:



## Match Remote Control (two match ways)

End user can choose the suitable match/delete ways. Two options are offered for selection:

## Use the controller's Match key

#### Match:

Short press match key, immediately press Zone key of the touch panel.

#### Delete:

Press and hold match key for 5s to delete all match, The light blinks 5 times means all matched remotes were deleted.

#### Use Power Restart

#### Match:

Switch off the power of the receiver, then switch on power again, immediately short press Zone key 3 times on the touch panel. The light blinks 3 times means match is successful.

#### Delete:

Switch off the power of the receiver, then switch on power again, immediately short press Zone key 5 times on the touch panel. The light blinks 5 times