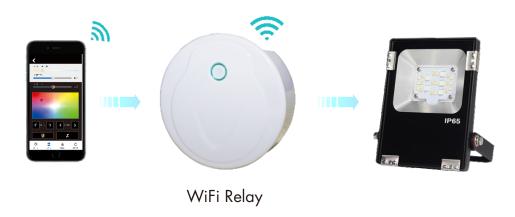

# RGB + Color Temperature

10W/Wireless remote control/AC input/50000h lifespan/IP65

C€ RoHS emc LVD RED

User Manual Ver 1.0.2 2018.11.01 www.iskydance.com Page 1

- Match with Skydance's 2.4G RGB+CCT remote control, One floodlight accept up to 10 remote control.
- Match with WiFi-relay device for smart phone control.
- 16 million colors and 10 dynamic mode, adjustable color temperature and saturation.
- Auto-transmitting function: floodlight automaticly transmit signal to another floodlight with 30m control distance.
- Synchronize on multiple number of floodlights.
- Use Philips LED.
- 50,000 hours lifespan.
- IP65 Waterproof.

### Controlled by smartphone APP

Enter android market / App Store, Search SkySmart application software, download and install.