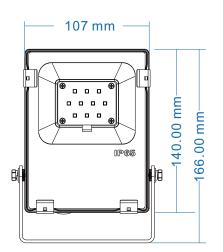

### Technical parameter

| Model               | TXO 1              |             | PHILIPS 9pcs WW 3030 1W PHILIPS 9pcs CW 3030 1W SANAN 5pcs RGB 5050 1.5W |
|---------------------|--------------------|-------------|--------------------------------------------------------------------------|
| Power               | 10W                | IED OTV     |                                                                          |
| Voltage             | AC86V-265V 50/60Hz | LED QTY     |                                                                          |
| Color Temperature   | 2700-6500K         |             |                                                                          |
| Ra/CRI              | >80                | Lifespan(h) | 50000h                                                                   |
| PF(cos)             | >0.5               | Beam Angle  | 160°                                                                     |
| Luminous Efficiency | 90LM/W             | Material    | Aluminum + Glass                                                         |
| Luminous Flux(lm)   | 800-900LM          | Dimensions  | 107*32*166mm                                                             |

### **Dimension**