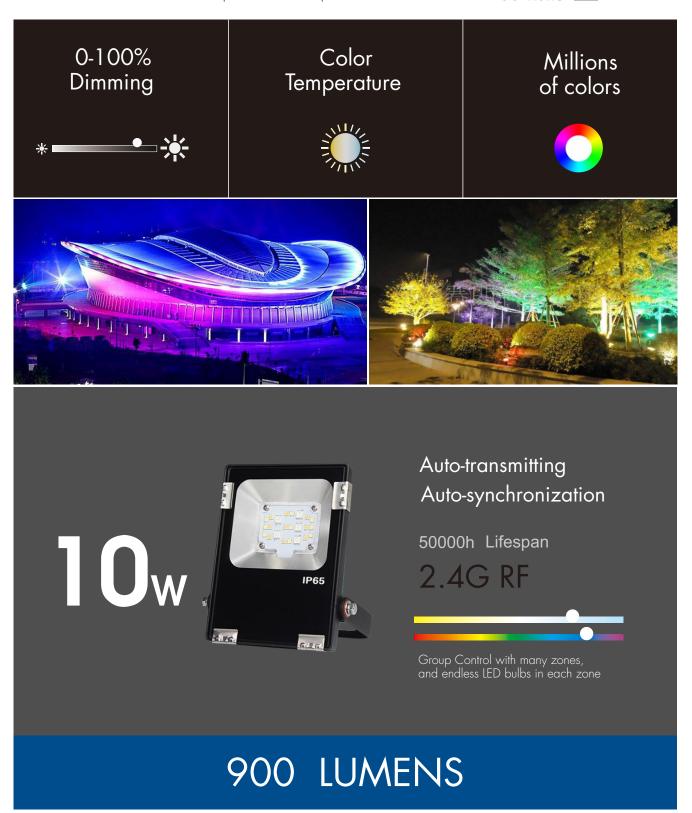

# RGB + Color Temperature

10W/Wireless remote control/AC input/50000h lifespan/IP65

C€ RoHS emc LVD RED

User Manual Ver 1.0.2 2018.11.01 www.iskydance.com Page 1

- Match with Skydance's 2.4G RGB+CCT remote control, One floodlight accept up to 10 remote control.
- Match with WiFi-relay device for smart phone control.
- 16 million colors and 10 dynamic mode, adjustable color temperature and saturation.
- Auto-transmitting function: floodlight automaticly transmit signal to another floodlight with 30m control distance.
- Synchronize on multiple number of floodlights.
- Use Philips LED.
- 50,000 hours lifespan.
- IP65 Waterproof.

### Technical parameter

| Model               | TXO 1              |             | PHILIPS 9pcs WW 3030 1W PHILIPS 9pcs CW 3030 1W SANAN 5pcs RGB 5050 1.5W |
|---------------------|--------------------|-------------|--------------------------------------------------------------------------|
| Power               | 10W                | IED OTV     |                                                                          |
| Voltage             | AC86V-265V 50/60Hz | LED QTY     |                                                                          |
| Color Temperature   | 2700-6500K         |             |                                                                          |
| Ra/CRI              | >80                | Lifespan(h) | 50000h                                                                   |
| PF(cos)             | >0.5               | Beam Angle  | 160°                                                                     |
| Luminous Efficiency | 90LM/W             | Material    | Aluminum + Glass                                                         |
| Luminous Flux(lm)   | 800-900LM          | Dimensions  | 107*32*166mm                                                             |

| Dimming data     |             |  |  |  |
|------------------|-------------|--|--|--|
| Input signal     | RF 2.4GHz   |  |  |  |
| Control distance | 30m         |  |  |  |
| Dimming level    | 4096 levels |  |  |  |
| Dimming range    | 0 - 1 00%   |  |  |  |