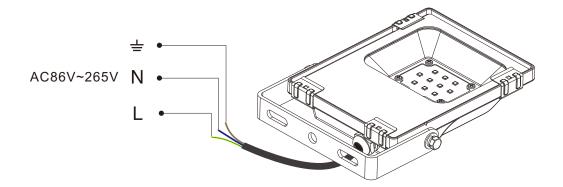

### Wiring Diagram

## Safety guide

- 1. Make sure the voltage is between AC86-265V.
- 2. When install the light, please switch off the power to make sure safty.
- 3. The working power is high voltage alternating current, so it must be far from people and must with ground connection.