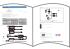

### System Wiring

4. WiFi signal strength detection: open the main interface of social security, click 🗹 enter the device interface, click "check device network" for testing.

### Packing list

User Manual 1 pcs

DC Extension Cable (12cm) 1 pcs

LED Dimmer

1 pcs