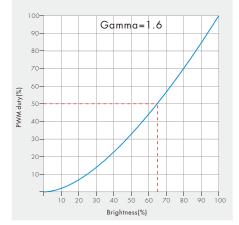

ide to adjust brightness.



### Scene interface The 1-4 scene is static color. the inner color of these scene can be editable.



#### Timer, Schedule

The Schedule key can add multiple timers to turn on or turn off light according to different time periods.

The Timer key can turn on or turn off light in the next 24 hours.

### Match Remote Control (optional)

End user can choose the suitable match/delete ways. Two options are offered for selection:

### Use (\*) and (\*) button

Match:

Long press (\*) and (\*) button 2s, immediately press on/off key (single zone remote) or zone key (multiple zone remote) of the remote.

#### Delete:

Press and hold (\*) and (\*) button for 5s to delete all match, The output LED blinks 5 times means all matched remotes were deleted.

### Dimming Curve



#### Use Power Restart

#### Match:

Switch off the power, then switch on power again, immediately short press on/off key (single zone remote) or zone key (multiple zone remote) 3 times on the remote. The output LED blinks 3 times means match is successful.

#### Delete:

Switch off the power, then switch on power again, immediately short press on/off key (single zone remote) or zone key (multiple zone remote) 5 times on the remote. The output LED blinks 5 times means all matched remotes were deleted.

### Packing list







User Manual 1 pcs



DC Extension Cable (12cm) 1 pcs

LED Dimmer

1 pcs