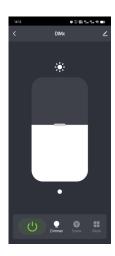

### Tuya APP interface

White interface Touch brightness slide to adjust brightness.

### Scene interface The 1-4 scene is static color. the inner color of these scene can be editable.

#### Timer, Schedule

The Schedule key can add multiple timers to turn on or turn off light according to different time periods.

The Timer key can turn on or turn off light in the next 24 hours.