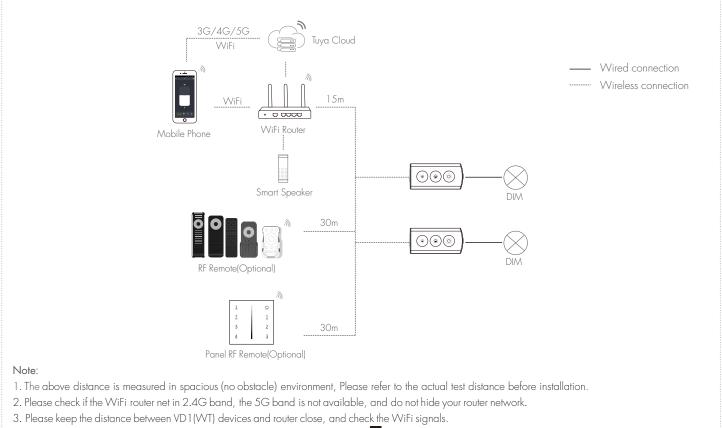

### System Wiring

4. WiFi signal strength detection: open the main interface of social security, click 🗹 enter the device interface, click "check device network" for testing.

### Match Remote Control (optional)

End user can choose the suitable match/delete ways. Two options are offered for selection:

### Use (\*) and (\*) button

Match:

Long press (\*) and (\*) button 2s, immediately press on/off key (single zone remote) or zone key (multiple zone remote) of the remote.

#### Match:

Switch off the power, then switch on power again, immediately short press on/off key (single zone remote) or zone key (multiple zone remote) 3 times on the remote. The output LED blinks 3 times means match is successful.