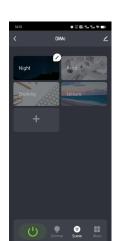

### Tuya APP interface

White interface Touch brightness slide to adjust brightness.

### Scene interface The 1-4 scene is static color. the inner color of these scene can be editable.

#### Timer, Schedule

The Schedule key can add multiple timers to turn on or turn off light according to different time periods.

The Timer key can turn on or turn off light in the next 24 hours.