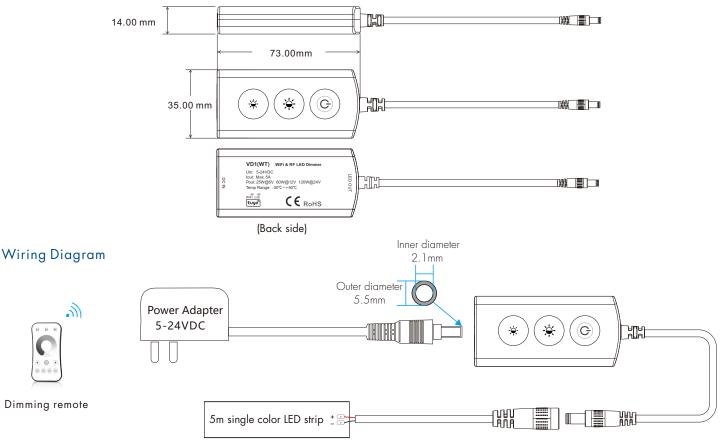

**Technical Parameters** 

| Input and Output        |                                  | Dimming data     | Dimming data                    |                      | Safety and EMC            |  |
|-------------------------|----------------------------------|------------------|---------------------------------|----------------------|---------------------------|--|
| Input voltage           | 5-24VDC                          | Input signal     | Tuya APP + RF 2.4GHz + 3 button |                      | ETSI EN 301 489-1 V2.2.3  |  |
| Output voltage          | 5-24VDC                          | Control distance | 30m(Barrier-free space)         | EMC standard (EMC)   | ETSI EN 301 489-17 V3.2.4 |  |
| Output current          | Max. 5A                          | Dimming level    | 4096 (2^12) levels              | Safety standard      | EN 62368-1:2020+A11:2020  |  |
| Output power            | 25VV@5V<br>60VV@12V<br>120VV@24V | Dimming range    | 0-100%                          | Radio Equipment(RED) | ETSI EN 300 328 V2.2.2    |  |
|                         |                                  | Dimming curve    | Logarithmic                     | Certification        | CE,EMC,RED                |  |
| Environment             |                                  | PWM Frequency    | 2KHz (default)                  | Package              |                           |  |
| Operation temperature   | Ta: -30°C ~ +50°C                | Warranty         | 5 years                         | Size                 | W120 x L43 x H27mm        |  |
| Case temperature (Max.) | Tc: +85°C                        | Protection       | Over-heat, Short circuit        | Gross weight         | 0.013kg                   |  |

### Dimension

Note: Press and hold the (③) and (\*) (Brightness-) button for 2s, output LED flashes 3 times, the light on/off fade time will change between 3s and 0.5s.

### Button function

0

0

: Turn on or off light.

: Brightness +, short press 10 levels, long press 1-6s for continuous 256 levels adjustment.

: Brightness -, short press 10 levels, long press 1-6s for continuous 256 levels adjustment.