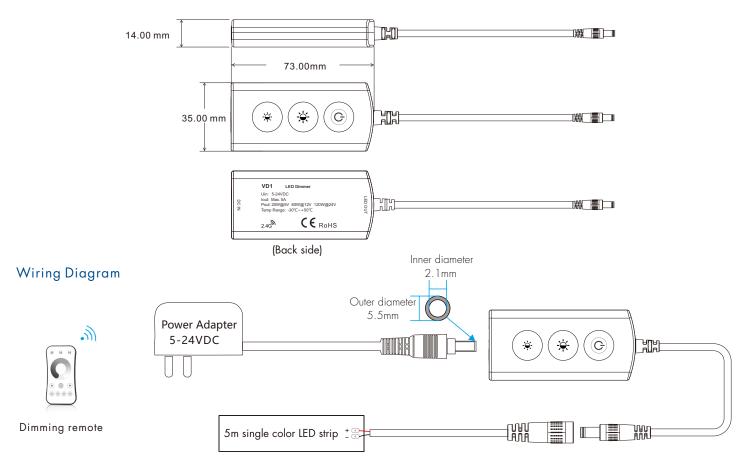

### Dimension

Note: Press and hold the (6) and (\*) (Brightness-) button for 2s, output LED flashes 3 times, the light on/off fade time will change between 3s and 0.5s.

User Manual Ver 1.0.1

### Technical Parameters

| Input and Output        |                               |
|-------------------------|-------------------------------|
| Input voltage           | 5-24VDC                       |
| Output voltage          | 5-24VDC                       |
| Output current          | Max. 5A                       |
| Output power            | 25W@5V<br>60W@12V<br>120W@24V |
| Environment             |                               |
| Operation temperature   | Ta: -30°C ~ +50°C             |
| Case temperature (Max.) | Tc: +85°C                     |

| Safety and EMC       |                                                       |
|----------------------|-------------------------------------------------------|
| EMC standard (EMC)   | ETSI EN 301 489-1 V2.2.3<br>ETSI EN 301 489-17 V3.2.4 |
| Safety standard      | EN 62368-1:2020+A11:2020                              |
| Radio Equipment(RED) | ETSI EN 300 328 V2.2.2                                |
| Certification        | CE,EMC,RED                                            |
| Package              |                                                       |
| Size                 | W120 x L43 x H27mm                                    |
| Gross weight         | 0.013kg                                               |