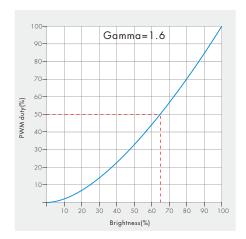

## Dimming Curve

| Dimming data       |                          |
|--------------------|--------------------------|
| Input signal       | 3 button + RF 2.4GHz     |
| Control distance   | 30m(Barrier-free space)  |
| Dimming gray scale | 4096 (2^12) levels       |
| Dimming range      | 0-100%                   |
| Dimming curve      | Logarithmic              |
| PWM Frequency      | 2KHz (default)           |
| Warranty           | 5 years                  |
| Protection         | Over-heat, Short circuit |
|                    |                          |