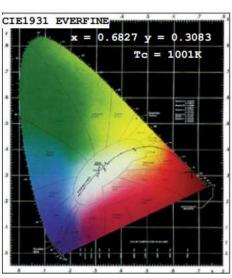

### **LED Strip parameters:**

| Product No.                     | LED Qty | Power | Voltage | Width | Color | Wavelength     | Lumen       |
|---------------------------------|---------|-------|---------|-------|-------|----------------|-------------|
| LC-<br>8823X60XM12<br>X-5V 60LE |         | 18W   | DC5V    | 10mm  | RGB   | R: 620nm-625nm | 1.5LM-2.5LM |
|                                 | 60LED   |       |         |       |       | G:520nm-525nm  | 5LM-7LM     |
|                                 |         |       |         |       |       | B:460nm-465nm  | 1LM-2LM     |