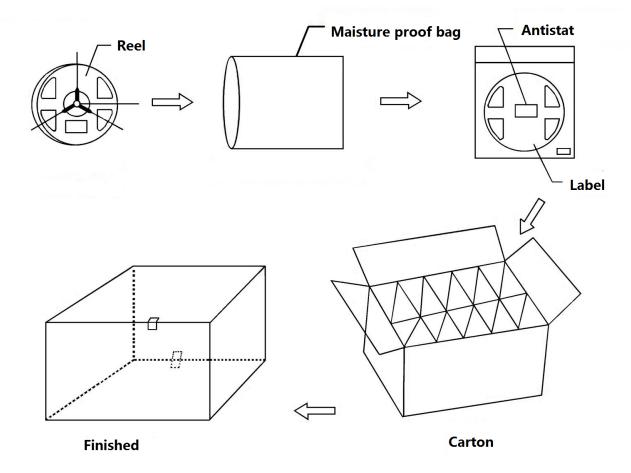

## 7.Packing

Note: This picture is only used for regular product packaging. For customized products, the packaging method will be different depending on the actual size, and the packaging method will be individually customized.