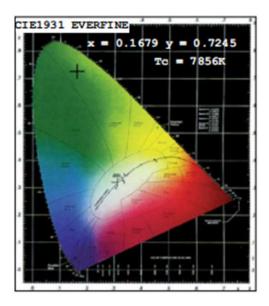

### **LED Strip parameters:**

| Product No.                     | LED Qty | Power | Voltage | Width | Color | Wavelength     | Lumen       |
|---------------------------------|---------|-------|---------|-------|-------|----------------|-------------|
| LC-<br>8823X60XM12<br>X-5V 60LE |         | 18W   | DC5V    | 10mm  | RGB   | R: 620nm-625nm | 1.5LM-2.5LM |
|                                 | 60LED   |       |         |       |       | G:520nm-525nm  | 5LM-7LM     |
|                                 |         |       |         |       |       | B:460nm-465nm  | 1LM-2LM     |