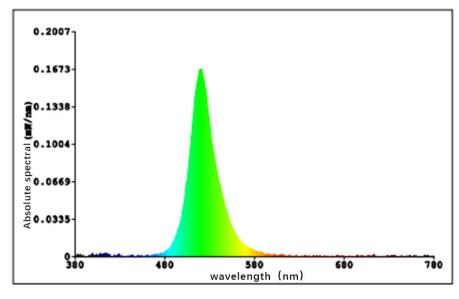

### **LED Strip parameters:**

| Product No.                     | LED Qty | Power | Voltage | Width | Color | Wavelength     | Lumen       |
|---------------------------------|---------|-------|---------|-------|-------|----------------|-------------|
| LC-<br>8823X60XM12<br>X-5V 60LE |         | 18W   | DC5V    | 10mm  | RGB   | R: 620nm-625nm | 1.5LM-2.5LM |
|                                 | 60LED   |       |         |       |       | G:520nm-525nm  | 5LM-7LM     |
|                                 |         |       |         |       |       | B:460nm-465nm  | 1LM-2LM     |