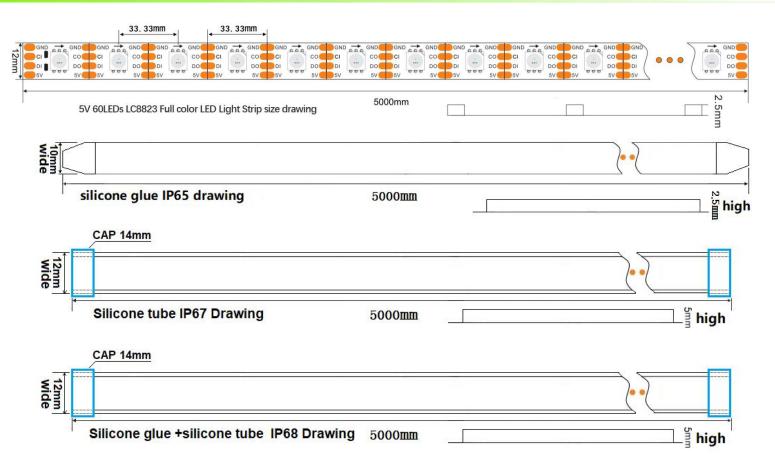

atility, and stable performance.
- ★ Flexible tailoring, with arbitrary length, can be tailored on the complete circuit according to requirements, without destroying the principle performance.
- ★ Beautiful, energy-saving, high brightness and low heat generation, it is a pollution-free product that meets the ROHS standard.
- ★IP Rating:IP20, IP65, IP67, IP68, the LED Strip is used in a wider range of site environments.
- ★Easier to install, pixel concentration, Low temperature LED light source, which makes the selection and matching of auxiliary materials more flexible during the installation process.
- ★ No radiation, safer to use.

## **4.Product Warranty**

★ Product warranty: two years, three years, five years, please note the warranty period for orders.

## **5.LED Strip Dimension**



### **6.Electrical parameters**













### **LED Strip parameters:**

| Product No.                     | LED Qty | Power | Voltage | Width | Color | Wavelength     | Lumen       |
|---------------------------------|---------|-------|---------|-------|-------|----------------|-------------|
| LC-<br>8823X60XM12<br>X-5V 60LE |         | 18W   | DC5V    | 10mm  | RGB   | R: 620nm-625nm | 1.5LM-2.5LM |
|                                 | 60LED   |       |         |       |       | G:520nm-525nm  | 5LM-7LM     |
|                                 |         |       |         |       |       | B:460nm-465nm  | 1LM-2LM     |

## 7.Packing



Note: This picture is only used for regular product packaging. For customized products, the packaging method will be different depending on the actual