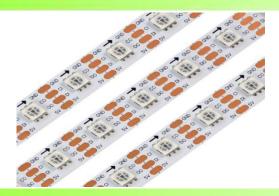

ng variable in engineering applications. Various complex pattern changes can be made. The product is designed with built-in IC, and the IC has built-in dual RC oscillator clock (CLK), which has strong anti-interference ability and low failure rate. The advantages of high pixels in the effective range are integrated.

The product adopts DC5V direct current low-voltage power supply mode, with high safety factor and simple project acceptance procedure. The light source and built-in IC adopt the industry's excellent brand raw materials, with high brightness, low light decay, energy saving and environmental protection, and long service life. Based on the above advantages, the full color LED Strip will become a popular product for decoration, lighting, lighting, etc.

#### 2. LED Strip Picture



#### 3. Features

- ★ Uses raw materials from international brand manufacturers, with high brightness, large angle, strong control protocol versatility, and stable performance.
- ★ Flexible tailoring, with arbitrary length, can be tailored on the complete circuit according to requirements, without destroying the principle performance.
- ★ Beautiful, energy-saving, high brightness and low heat generation, it is a pollution-free product that meets the ROHS standard.
- ★IP Rating:IP20, IP65, IP67, IP68, the LED Strip is used in a wider range of site environments.
- ★Easier to install, pixel concentration, Low temperature LED light source, which makes the selection and matching of auxiliary materials more flexible during the installation process.
- ★ No radiation, safer to use.

## **4.Produ