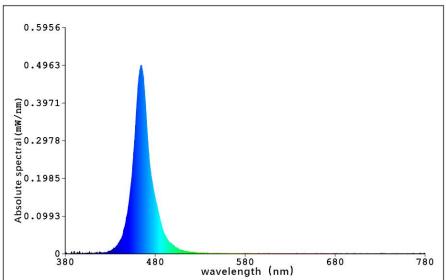

### **LED Strip parameters:**

| Product No.                     | LED Qty | Power | Voltage | Width | Color | Wavelength     | Lumen       |
|---------------------------------|---------|-------|---------|-------|-------|----------------|-------------|
| LC-<br>8823X60XM12<br>X-5V 60LE |         | 18W   | DC5V    | 10mm  | RGB   | R: 620nm-625nm | 1.5LM-2.5LM |
|                                 | 60LED   |       |         |       |       | G:520nm-525nm  | 5LM-7LM     |
|                                 |         |       |         |       |       | B:460nm-465nm  | 1LM-2LM     |