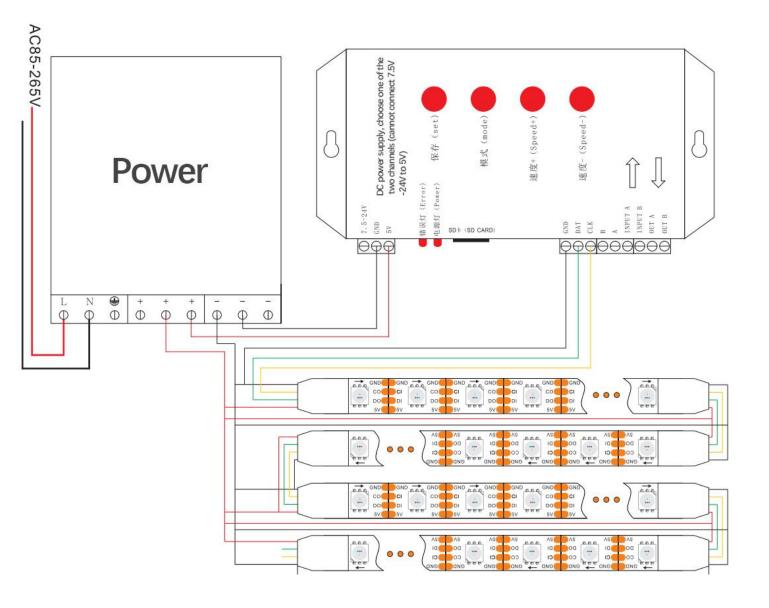

#### 8. Connection Diagram

#### **NOTE:**

- 1. The AC wiring must be connected to the ground wire to prevent electric shock.
- 2. The overload current of the main wire of the LED Strip is the sum of the currents of the sub-wires, so in actual engineering applications, the model of the main wire should be appropriately increased to prevent the wire from overheating and accidents.
- 3. The specification is only for regular quotation products, specific products have specified parameters, which are not within the scope of this specification.