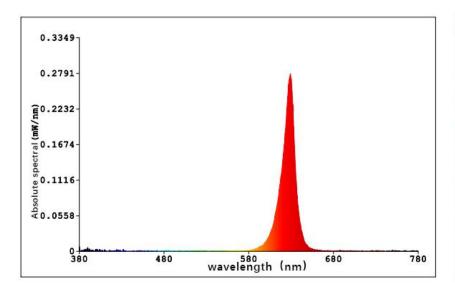

### **LED Strip parameters:**

| Product No.                     | LED Qty | Power | Voltage | Width | Color | Wavelength     | Lumen       |
|---------------------------------|---------|-------|---------|-------|-------|----------------|-------------|
| LC-<br>8823X60XM12<br>X-5V 60LE |         | 18W   | DC5V    | 10mm  | RGB   | R: 620nm-625nm | 1.5LM-2.5LM |
|                                 | 60LED   |       |         |       |       | G:520nm-525nm  | 5LM-7LM     |
|                                 |         |       |         |       |       | B:460nm-465nm  | 1LM-2LM     |