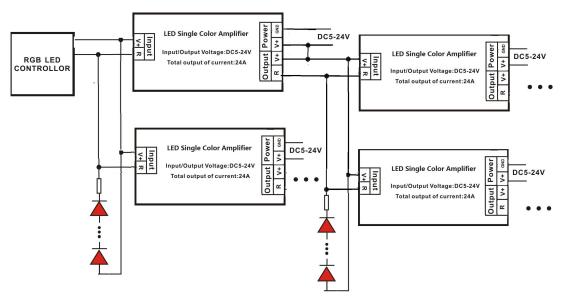

# **User manual for 1 channel Single color Amplifier**

## **Technical parameters**

Working temperature: -20-60 °C Working voltage: DC5V-24V Static power consumption: <1W Max. output current: <16A Max. output power: 384W/24V Connect mode: common anode

External dimension: L83mm\*W79mm\*H33mm

Delay time: 20ns

#### Interface instruction



#### Signal control port:

- 1: connect with V+ of controller;
- 2: R channel connect with V- of controller;

### Power and load output port:

- 3: V- of Power supply;
- 4: V+ of Power supply;
- 5: V+ of load output;
- 6: R channel: V- of load output;

#### Indicator light:

"Power": power indicator light, red light;

"Receiver": dimming indicator, green light, brightness changes with PWM.

# **Technical Application**



# Warning

- 1. This product is power supply voltage is DC5V-24V, cannot connect to other voltage.
- 2. The power cables cannot be wrong connected, in order to avoid short-circuit.
- 3. The outlet should be connected correctly according to the color shown in the wiring diagram.