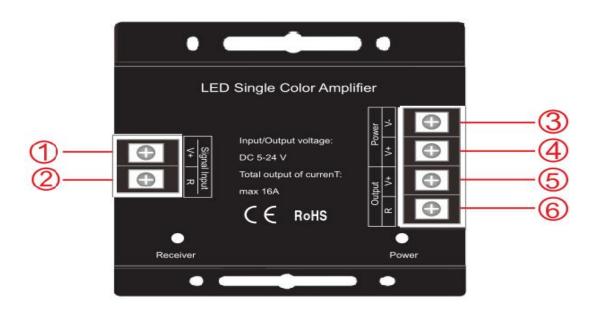

#### Interface instruction

#### Signal control port:

- 1: connect with V+ of controller;
- 2: R channel connect with V- of controller;

### Power and load output port:

- 3: V- of Power supply;
- 4: V+ of Power supply;
- 5: V+ of load output;
- 6: R channel: V- of load output;

#### Indicator light:

"Power": power indicator light, red light;

"Receiver": dimming indicator, green light, brightness changes with PWM.