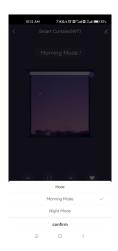

## Tuya APP interface

### Working mode interface

Morning mode: curtain on Night mode: curtain off