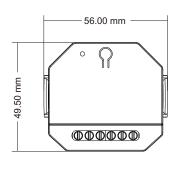

| Environment and Warranty |                 |  |
|--------------------------|-----------------|--|
| Operation temperature    | Ta: -10°C~ 55°C |  |
| Casetemperature(Max.)    | Tc: +65°C       |  |
| Warranty                 | 5 years         |  |
| Package                  |                 |  |
| Size                     | L 56xW56xH35mm  |  |
| Gross weight             | 0.066kg         |  |

## Mechanical Structures and Installations