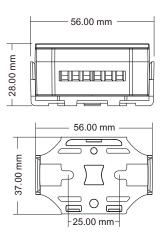

| Environment and Warranty |                 |  |
|--------------------------|-----------------|--|
| Operation temperature    | Ta: -10°C~ 55°C |  |
| Casetemperature(Max.)    | Tc: +65°C       |  |
| Warranty                 | 5 years         |  |
| Package                  |                 |  |
| Size                     | L 56xW56xH35mm  |  |
| Gross weight             | 0.066kg         |  |

## Mechanical Structures and Installations