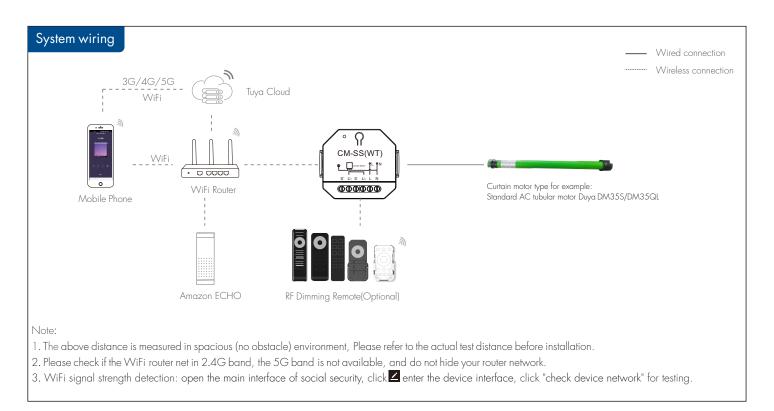

## Tuya APP network connection

Please download the corresponding tuya/smart life app according to your region.

Press and hold Match key for 5s, or push twice Match key fastly, or repeat power on and off for 5 consecutive times: Clear previous network connection, enter Smart config mode, the LED indicator flash fastly. Config mode lasts for 30S, and config mode is automatically exited after 30S.

Smart life APP Tuya APP

If Tuya APP network connection succeed, the LED indicator will stop flash, and in Tuya APP, you can find the Smart Curtains(WT) device.

User Manual Ver 1.0.0 \_\_\_\_\_\_\_ 2

## Match remote control (Optional)

End user can choose the suitable match/delete ways. Two options are offered for selection: