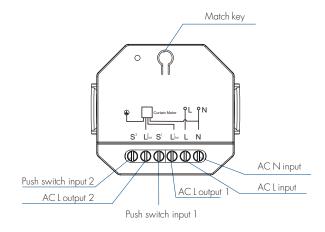

## Wiring Diagram

• Connect with push switch

• No push switch connected

**Note:** The two push switches control the forward and reverse steering respectively, and the specific forward and reverse direction needs to be decided according to the actual curtain motor wiring.

## Push Switch Function

The provided Push switch interface allows for a simple curtain switch method using commercially available non-latching (momentary) wall switchs or push button. Start the curtain motor forward and reverse by short pressing the left and right button, i.e. open/close the curtain.

Short press, the curtain starts to move; short press again, the curtain stops moving.

User Manual Ver 1.0.0 — 3