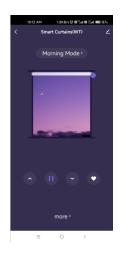

## Tuya APP interface

#### Main interface

Curtain on /off / pause, set the best position (the position percentage of curtains).

### Working mode interface

Morning mode: curtain on Night mode: curtain off