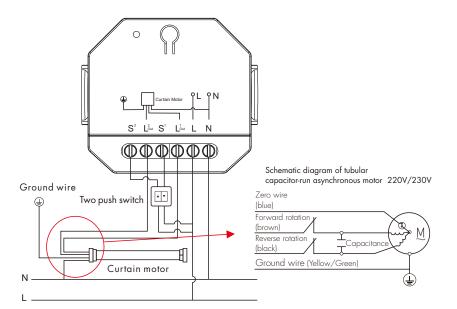

## Wiring Diagram

• Connect with push switch

• No push switch connected

**Note:** The two push switches control the forward and reverse steering respectively, and the specific forward and reverse direction needs to be decided according to the actual curtain motor wiring.

## Push Switch Function

The provided Push switch interface allows for a simple curtain switch method using commercially available non-latching (momentary) wall switchs or push button. Start the curtain motor forward and reverse by short pressing the left and right button, i.e. open/close the curtain.

Short press, the curtain starts to move; short press again, the curtain stops moving.

User Manual Ver 1.0.0 — 3