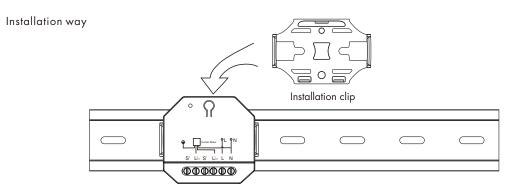

## Mechanical Structures and Installations

## Wiring Diagram

• Connect with push switch

• No push switch connected

**Note:** The two push switches control the forward and reverse steering respectively, and the specific forward and reverse direction needs to be decided according to the actual curtain motor wiring.