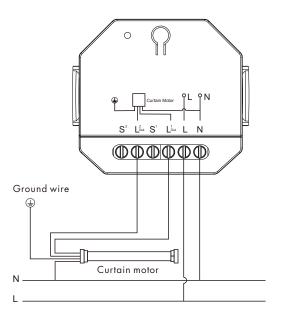

## Wiring Diagram

• Connect with push switch

• No push switch connected

**Note:** The two push switches control the forward and reverse steering respectively, and the specific forward and reverse direction needs to be decided according to the actual curtain motor wiring.