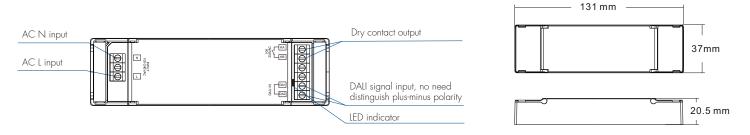

| Package              |                                                       |
|                                |                                                                                                                           |                                                  |                                   | Size                 | W135x L 40 x H23mm                                    |
|                                |                                                                                                                           |                                                  |                                   | Gross weight         | 0.089kg                                               |

## Mechanical Structures and Installations



## Wiring Diagram



## Operation

#### DALI address assigned by DALI masters

DALI address can also be assigned by DALI Master controller automatically. Please refer to user manuals of compatible DALI Masters for specific operations.