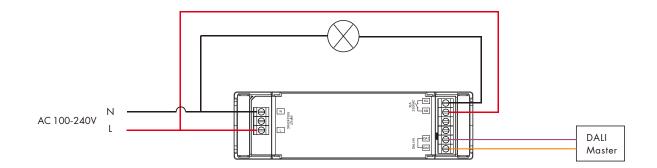

| Package              |                                                       |
|                                |                                                                                                                           |                                                  |                                   | Size                 | W135x L 40 x H23mm                                    |
|                                |                                                                                                                           |                                                  |                                   | Gross weight         | 0.089kg                                               |

## Mechanical Structures and Installations



## Wiring Diagram



## Operation

#### DALI address assigned by DALI masters

DALI address can also be assigned by DALI Master controller automatically. Please refer to user manuals of compatible DALI Masters for specific operations.