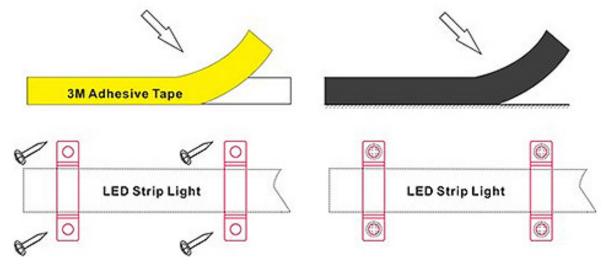

## LED Strip Installation

We provide a variety of LED strip light mounting methods to meet the needs of different users and use scenarios. IP20, IP65 strip light through the adhesive backing on the object, IP67 and IP68 outdoor strip light we provide adhesive backing and bracket fastening two ways.

## Optical accessories

To improve lighting effect and the appearance of light strip installation, you can use two supplementary materials or accessories, LED neon covers or aluminum profiles. The light scattered by the silicone or PC material will become even and soft or even spotless.