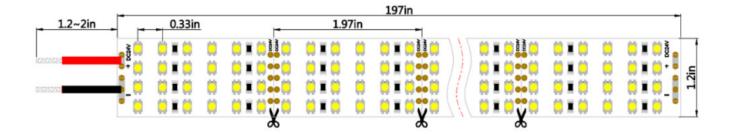

# 24VDC Quad Row Super Bright LED Strip 2835SMD 17,650 lm/Roll

Model: FSLQR-24V-2835X480-5M

- Ouad rows of SMD2835
- 480 leds per meter, 73 leds per foot
- -16.4ft/roll, every 24 PCS LED can be cut
- IP 20 / 67 / 68 optional
- Single solid color 3000K/4000K/6000K/7000K/red/green/blue/yellow

#### **Description**

This super bright LEDs light strip is great for creating a high-power light fixture. It operates on 24 VDC and can be used in longer runs and brighter than 12V strips. Using enhanced 2835 SMD LEDs, the Quad-row light strip emits up to 1,076 lumens of daylight white illumination per foot. The non-weatherproof LED strip light can be easily cut into 24-LED segments and installed with its peel-and-stick adhesive backing. The strip must run back to the power source every 16-3/8' to avoid excessive voltage drop. The bright single-color LED tape lights has 24 VDC operation and is designed to last 60,000 hours. Price per reel. And with a high CRI (color rendering index) of up to 95, light from the LEDs will show the true colors of any object or surrounding. please use a 15~20Amp 2,000 HZ dimmer, It works better with aluminum channels. This super-bright LED rope light is great for creating a high-power light fixture and can be used for accent lighting, wall washing, theater lighting, stage lighting,under-cabinet lighting, bias lighting, showcase lighting, trade show lighting, retail shops, food and meat cases, museums, galleries, videography, indoor applications where presentation, or for other indoor applications where space is limited.

### **Product Specific Specifications**

| Product Type:           | SMD 2835 Super Bright White LED Strip 480PCS/m                             |
|-------------------------|----------------------------------------------------------------------------|
| LED Chip:               | Epistar Chip                                                               |
| Input Voltage:          | DC24V                                                                      |
| Power:                  | 9.35A 225W / 16.4ft Max                                                    |
| Working Temperature:    | -20 °C ~+50 °C                                                             |
| Storage Temperature:    | -40 °C ~+80 °C                                                             |
| LED Color:              | Red/Green/Blue/ Yellow/Warm White, Daylight White,Cool White (optional)    |
| Cuttable:               | 16.4ft/roll, every 24 PCS LED can be cut                                   |
| LED Quantity:           | 2400 LEDs per Roll                                                         |
| Waterproof Rating:      | IP20 / IP67 / IP68 (optional)                                              |
| CRI (Ra>):              | 95                                                                         |
| Lamp Luminous Flux(lm): | 7~8lm/LEDs 17,650lm/Roll                                                   |
| Color Temperature:      | Warm White(2800-3200k), Daylight White(4500-6500k), Cool White(7000-9000k) |
| Beam Angle:             | 120°                                                                       |
| Strip Length:           | 5m/16.4Ft                                                                  |