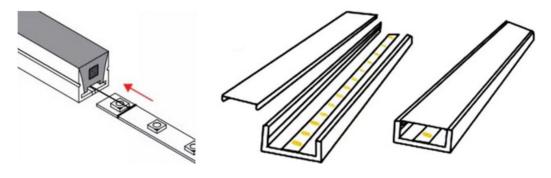

## Optical accessories

To improve lighting effect and the appearance of light strip installation, you can use two supplementary materials or accessories, LED neon covers or aluminum profiles. The light scattered by the silicone or PC material will become even and soft or even spotless.