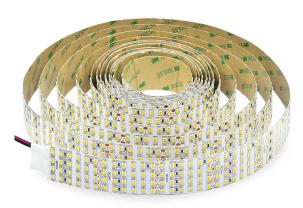

# 24VDC Quad Row Super Bright LED Strip 2835SMD 17,650 lm/Roll

Model: FSLQR-24V-2835X480-5M

- Ouad rows of SMD2835
- 480 leds per meter, 73 leds per foot
- -16.4ft/roll, every 24 PCS LED can be cut
- IP 20 / 67 / 68 optional
- Single solid color 3000K/4000K/6000K/7000K/red/green/blue/yellow

#### **Description**

This super bright LEDs light strip is great for creating a high-power light fixture. It operates on 24 VDC and can be used in longer runs and brighter than 12V strips. Using enhanced 2835 SMD LEDs, the Quad-row light strip emits up to 1,076 lumens of daylight white illumination per foot. The non-weatherproof LED strip light can be easily cut into 24-LED segments and installed with its peel-and-stick adhesive backing. The strip must run back to the power source every 16-3/8' to avoid excessive voltage drop. The bright single-color LED tape lights has 24 VDC operation and is designed to last 60,000 hours. Price per reel. And with a high CRI (color rendering index) of up to 95, light from the LEDs will show the true colors of any object or surrounding. please use a 15~20Amp 2,000 HZ dimmer, It works better with aluminum channels. This super-bright LED rope light is great for creating a high-power light fixture and can be used for accent lighting, wall washing, theater lighting, stage lighting,under-cabinet lighting, bias lighting, showcase lighting, trade show lighting, retail shops, food and meat cases, museums, galleries, videography, indoor applications where presentation, or for other indoor applications where space is limited.

### **Product Specific Specifications**

| Product Type:           | SMD 2835 Super Bright White LED Strip 480PCS/m                             |
|-------------------------|----------------------------------------------------------------------------|
| LED Chip:               | Epistar Chip                                                               |
| Input Voltage:          | DC24V                                                                      |
| Power:                  | 9.35A 225W / 16.4ft Max                                                    |
| Working Temperature:    | -20 °C ~+50 °C                                                             |
| Storage Temperature:    | -40 °C ~+80 °C                                                             |
| LED Color:              | Red/Green/Blue/ Yellow/Warm White, Daylight White,Cool White (optional)    |
| Cuttable:               | 16.4ft/roll, every 24 PCS LED can be cut                                   |
| LED Quantity:           | 2400 LEDs per Roll                                                         |
| Waterproof Rating:      | IP20 / IP67 / IP68 (optional)                                              |
| CRI (Ra>):              | 95                                                                         |
| Lamp Luminous Flux(lm): | 7~8lm/LEDs 17,650lm/Roll                                                   |
| Color Temperature:      | Warm White(2800-3200k), Daylight White(4500-6500k), Cool White(7000-9000k) |
| Beam Angle:             | 120°                                                                       |
| Strip Length:           | 5m/16.4Ft                                                                  |