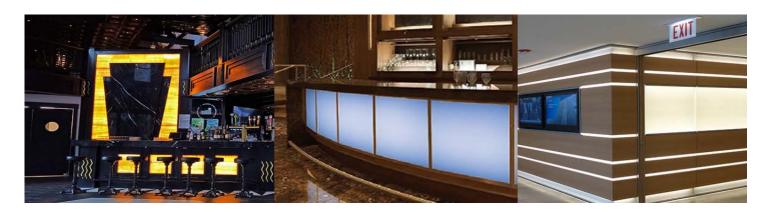

|               |
| CRI              | 80/90                      |              |               |
| Lumen            | 1350LM                     | 1400LM       | 1450LM        |
| PCB Thickness    | 2oz                        |              |               |
| PCB Size         | 500*233mm                  |              |               |
| PCB Color        | White                      |              |               |
| Beam Angle       | 180°                       |              |               |
| Tape             | 3M 300LSE Tape on the Back |              |               |
| Cuttable Unit    | 33.33*33.33mm              | 23.8*23.3mm  | 16.67*16.67mm |

## **FLEXIBLE LED SHEET ACCESSORIES**



## **FLEXIBLE LED SHEET POWER INPUT**



## **FLEXIBLE LED SHEET APPLICATION**