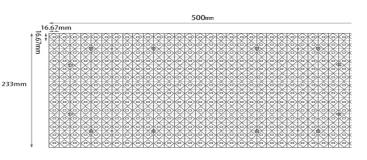

## FLEXIBLE LED SHEET DIMENSION

SL-2835-105F SL-2835-420F

## FLEXIBLE LED SHEET SPECIFICATION

| OF EON TOTALION  |                            |              |               |
|------------------|----------------------------|--------------|---------------|
| Model No.        | SL-2835-105F               | SL-2835-210F | SL-2835-420F  |
| LED Light Source | SMD2835                    |              |               |
| LED Chip QTY     | 105LEDs/pcs                | 210LEDs/pcs  | 420LEDs/pcs   |
| Voltage          | 24V                        |              |               |
| Power            | 12W                        |              |               |
| CRI              | 80/90                      |              |               |
| Lumen            | 1350LM                     | 1400LM       | 1450LM        |
| PCB Thickness    | 2oz                        |              |               |
| PCB Size         | 500*233mm                  |              |               |
| PCB Color        | White                      |              |               |
| Beam Angle       | 180°                       |              |               |
| Tape             | 3M 300LSE Tape on the Back |              |               |
| Cuttable Unit    | 33.33*33.33mm              | 23.8*23.3mm  | 16.67*16.67mm |