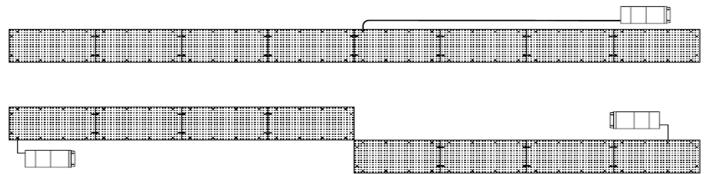

| 12W                        |              |               |
| CRI              | 80/90                      |              |               |
| Lumen            | 1350LM                     | 1400LM       | 1450LM        |
| PCB Thickness    | 2oz                        |              |               |
| PCB Size         | 500*233mm                  |              |               |
| PCB Color        | White                      |              |               |
| Beam Angle       | 180°                       |              |               |
| Tape             | 3M 300LSE Tape on the Back |              |               |
| Cuttable Unit    | 33.33*33.33mm              | 23.8*23.3mm  | 16.67*16.67mm |

## **FLEXIBLE LED SHEET ACCESSORIES**



## **FLEXIBLE LED SHEET POWER INPUT**



## **FLEXIBLE LED SHEET APPLICATION**