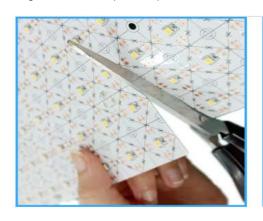

#### Cut

Flex led sheet can be cut every one led, allows for on-site customization which can eliminate custom order lead times. When discrepancies occur between drawing specs and field measurements or when changes need to be made, on-site customization avoids delays.