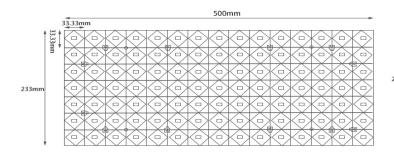

## FLEXIBLE LED SHEET DIMENSION

SL-2835-105F SL-2835-420F

## FLEXIBLE LED SHEET SPECIFICATION

| OF EON TOTALION  |                            |              |               |
|------------------|----------------------------|--------------|---------------|
| Model No.        | SL-2835-105F               | SL-2835-210F | SL-2835-420F  |
| LED Light Source | SMD2835                    |              |               |
| LED Chip QTY     | 105LEDs/pcs                | 210LEDs/pcs  | 420LEDs/pcs   |
| Voltage          | 24V                        |              |               |
| Power            | 12W                        |              |               |
| CRI              | 80/90                      |              |               |
| Lumen            | 1350LM                     | 1400LM       | 1450LM        |
| PCB Thickness    | 2oz                        |              |               |
| PCB Size         | 500*233mm                  |              |               |
| PCB Color        | White                      |              |               |
| Beam Angle       | 180°                       |              |               |
| Tape             | 3M 300LSE Tape on the Back |              |               |
| Cuttable Unit    | 33.33*33.33mm              | 23.8*23.3mm  | 16.67*16.67mm |