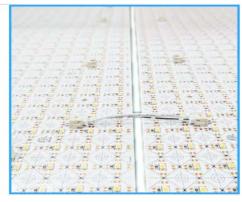

#### Cut

Flex led sheet can be cut every one led, allows for on-site customization which can eliminate custom order lead times. When discrepancies occur between drawing specs and field measurements or when changes need to be made, on-site customization avoids delays.

#### Fold

Fold and shape over edges and around curvilinear shapes. Add a seamless, uniform backlighting effect to translucent surfaces with multiple planes. The Flexible Circuit Board (FCB) can bend along both axes and diagonally.