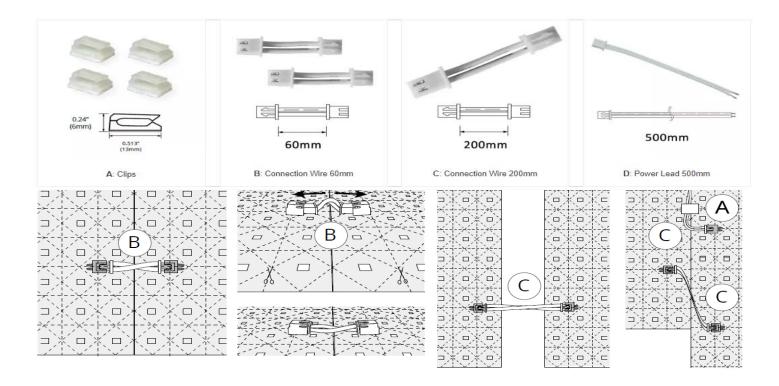

#### Connect

LED flexible sheets interconnect quickly and easily with included sheet-to-sheet connection wires. Connect up to eight sheets in any arrangement, integrated 2-pin connection blocks eliminate the need to solder and speed installation.

## **FLEXIBLE LED SHEET ACCESSORIES**

## **FLEXIBLE LED SHEET POWER INPUT**