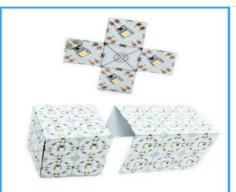

#### Fold

Fold and shape over edges and around curvilinear shapes. Add a seamless, uniform backlighting effect to translucent surfaces with multiple planes. The Flexible Circuit Board (FCB) can bend along both axes and diagonally.

#### Connect

LED flexible sheets interconnect quickly and easily with included sheet-to-sheet connection wires. Connect up to eight sheets in any arrangement, integrated 2-pin connection blocks eliminate the need to solder and speed installation.