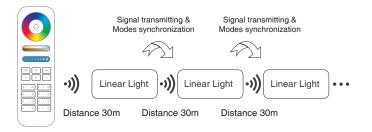

# Signal transmitting

One lighting fixture can transmit the signals from the remote control to another lighting fixture within 30m, as long as there is a lighting fixture within 30m, the remote control distance can be limitless.

# Modes synchronization

Different lighting fixture can work synchronously when they are started at different times, controlled by the same remote, under same dynamic mode and within 30m distance.