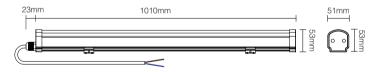

## **Parameters**

Model No.: LL1-18

Input Voltage: AC100~240V 50/60Hz

Color Temp.: 2700~6500K Luminous Flux: 1900LM Luminous Efficiency: 105LM/W

CRI: >80

Working Temp.: -20~45°C Beam Angle: 140°

RF: 2.4GHz Control Distance: 30m