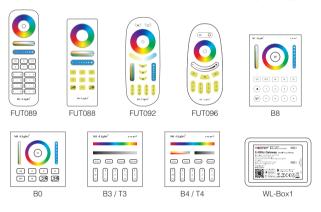

#### Link/Unlink

Compatible with these remote controls (Purchased separately)

Lighting can be working after linking with remote; for more details, pls read the remote instruction.