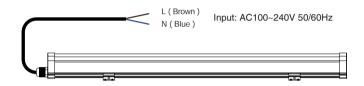

# **Connection Diagram**

## **Parameters**

Model No.: LL1-18

Input Voltage: AC100~240V 50/60Hz

Color Temp.: 2700~6500K Luminous Flux: 1900LM Luminous Efficiency: 105LM/W

CRI: >80

Working Temp.: -20~45°C Beam Angle: 140°

RF: 2.4GHz Control Distance: 30m