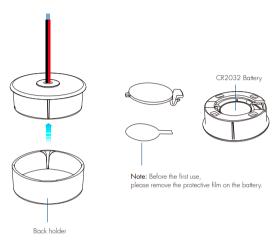

|  |
| Standby time     | 2 years                 |  |
| Remote distance  | 30m(Barrier-free space) |  |

| Warranty |         |
|----------|---------|
| Warranty | 5 years |

|  | Safety and EMC       |                    |
|--|----------------------|--------------------|
|  | EMC standard (EMC)   | EN301 489,EN 62479 |
|  | Safety standard(LVD) | EN60950            |
|  | Radio Equipment(RED) | EN300 328          |
|  | Certification        | CE,EMC,LVD,RED     |
|  | Commedium            | /                  |

| Environment     | Environment |                   |  |
|-----------------|-------------|-------------------|--|
| Operation tempe | rature      | Ta: -30°C ~ +55°C |  |
| IP rating       |             | IP20              |  |

### Dimension





## **Battery Installation**



# Wiring diagram



#### Push switch function:

- 1. Short press: Turn on/off light.
- 2. Long press(1-6s): When light is on, increase or decrease brightness continuously.

User Manual Ver 1.0.1

## Match Remote Control (two match ways)

End user can choose the suitable match/delete ways. Two options are offered for selection:

### Use the controller's Match key

#### Match:

Short press match key, immediately press the push switch.

The LED indicator fast flash a few times means match is successful.

#### Delete:

Press and hold match key for 5s to delete all match, The LED indicator fast flash a few times means all matched remotes were deleted.

#### Use Power Restart

#### A Antoh-

Switch off the power, then switch on power again, immediately short press the push switch 3 times.

The