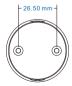

urrent  | < 2µA                   |  |
| Standby time     | 2 years                 |  |
| Remote distance  | 30m(Barrier-free space) |  |

| Warranty |         |
|----------|---------|
| Warranty | 5 years |

|  | Safety and EMC       |                    |
|--|----------------------|--------------------|
|  | EMC standard (EMC)   | EN301 489,EN 62479 |
|  | Safety standard(LVD) | EN60950            |
|  | Radio Equipment(RED) | EN300 328          |
|  | Certification        | CE,EMC,LVD,RED     |
|  | Commedium            | /                  |

| Environment     | Environment |                   |  |
|-----------------|-------------|-------------------|--|
| Operation tempe | rature      | Ta: -30°C ~ +55°C |  |
| IP rating       |             | IP20              |  |

### Dimension





## **Battery Installation**



# Wiring diagram



#### Push switch function:

- 1. Short press: Turn on/off light.
- 2. Long press(1-6s): When light is on, increase or decrease brightness continuously.

User Manual Ver 1.0.1

## Match Remote Control (two match ways)

End user can choose the suitable match/delete ways. Two options are offered for selection:

### Use the controller's Match key

#### Match:

Short press match key, immediately press the push switch.

The LED indicator fast flash a few times means match is successful.

#### Delete:

Press and hold match key for 5s to delete all match, The LED indicator fast flash a few times means all matched remotes were deleted.

#### Use Power Restart

#### A Antoh-

Switch off the power, then switch on power again, immediately short pres