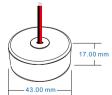

current  | < 2µA                   |  |
| Standby time     | 2 years                 |  |
| Remote distance  | 30m(Barrier-free space) |  |

| Warranty |         |
|----------|---------|
| Warranty | 5 years |

|  | Safety and EMC       |                    |
|--|----------------------|--------------------|
|  | EMC standard (EMC)   | EN301 489,EN 62479 |
|  | Safety standard(LVD) | EN60950            |
|  | Radio Equipment(RED) | EN300 328          |
|  | Certification        | CE,EMC,LVD,RED     |
|  | Commedium            | /                  |

| Environment     | Environment |                   |  |
|-----------------|-------------|-------------------|--|
| Operation tempe | rature      | Ta: -30°C ~ +55°C |  |
| IP rating       |             | IP20              |  |

### Dimension





## **Battery Installation**



# Wiring diagram



#### Push switch function:

- 1. Short press: Turn on/off light.
- 2. Long press(1-6s): When light is on, increase or decrease brightness continuously.

User Manual Ver 1.0.1

## Match Remote Control (two match ways)

End user can choose the suitable match/delete ways. Two options are offered for selection:

### Use the controller's Match key

#### Match:

Short press match key, immediately press the push switch.

The LED indicator fast flash a few times means match is successful.

#### Delete:

Press and hold match key for 5s to delete all match, The LED indicator fast flash a few times means all matched remotes were deleted.

#### Use Power Restart

#### A Antoh-

Switch off the power, then switch on power again, immediately short pr