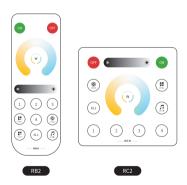

### 4.Work With 2.4G Touch Remote Control:

The 2.4G touch remote control models (RB2 and RC2) matched with SP632E are as follows:

- Support one-to-many control, one remote control can control multiple controllers.
- Support many-to-one control, each controller can bind up to 5 remote controls.
- Support unified control and 4-zones control.

NOTE: For more information, refer to "2.4G Touch Remote Control Instructions"

(Requires separate purchase)