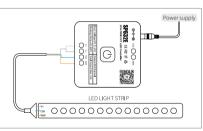

mote control models (RB2 and RC2) matched with SP632E are as follows:

- Support one-to-many control, one remote control can control multiple controllers.
- Support many-to-one control, each controller can bind up to 5 remote controls.
- Support unified control and 4-zones control.

NOTE: For more information, refer to "2.4G Touch Remote Control Instructions"



(Requires separate purchase)

# 5.Technical Parameters:

| Working Voltage: DC5V~24V                     | Working Current:1mA~10mA               |
|-----------------------------------------------|----------------------------------------|
| PWM Single Channel Maximun Output Current: 6A | PWM Total Maximun Output Current : 12A |
| Working Temp: -20°C-60°C                      | Dimension: 78mm*56mm*20mm              |

## 6.Wiring