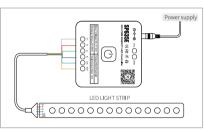

mote control models (RB4 and RC4) matched with SP635E are as follows:

- Support one-to-many control, one remote control can control multiple controllers.
- Support many-to-one control, each controller can bind up to 5 remote controls.
- Support unified control and 4-zones control.

NOTE: For more information, refer to "2.4G Touch Remote Control Instructions"



(Requires separate purchase)

# 5.Technical Parameters:

| Working Voltage: DC5V~24V                     | Working Current:1mA~10mA               |
|-----------------------------------------------|----------------------------------------|
| PWM Single Channel Maximun Output Current: 6A | PWM Total Maximun Output Current : 12A |
| Working Temp: -20°C-60°C                      | Dimension: 78mm*56mm*20mm              |

## 6.Wiring