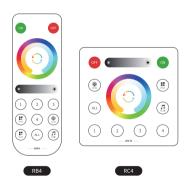

#### 4.Work With 2.4G Touch Remote Control:

The 2.4G touch remote control models (RB4 and RC4) matched with SP635E are as follows:

- Support one-to-many control, one remote control can control multiple controllers.
- Support many-to-one control, each controller can bind up to 5 remote controls.
- Support unified control and 4-zones control.

NOTE: For more information, refer to "2.4G Touch Remote Control Instructions"

(Requires separate purchase)