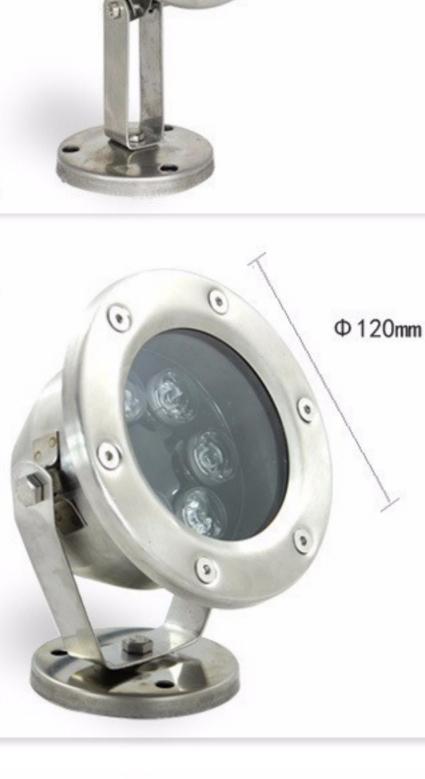

**SUPERLIGHTINGLED** 

▲18W

[ Warranty ] 3 years

[ Protection] IP68

[ Material ] Stainless steel+ Tempered glass

[Application] Pool / Landscape / Fountain

▲24W

Ф82mm