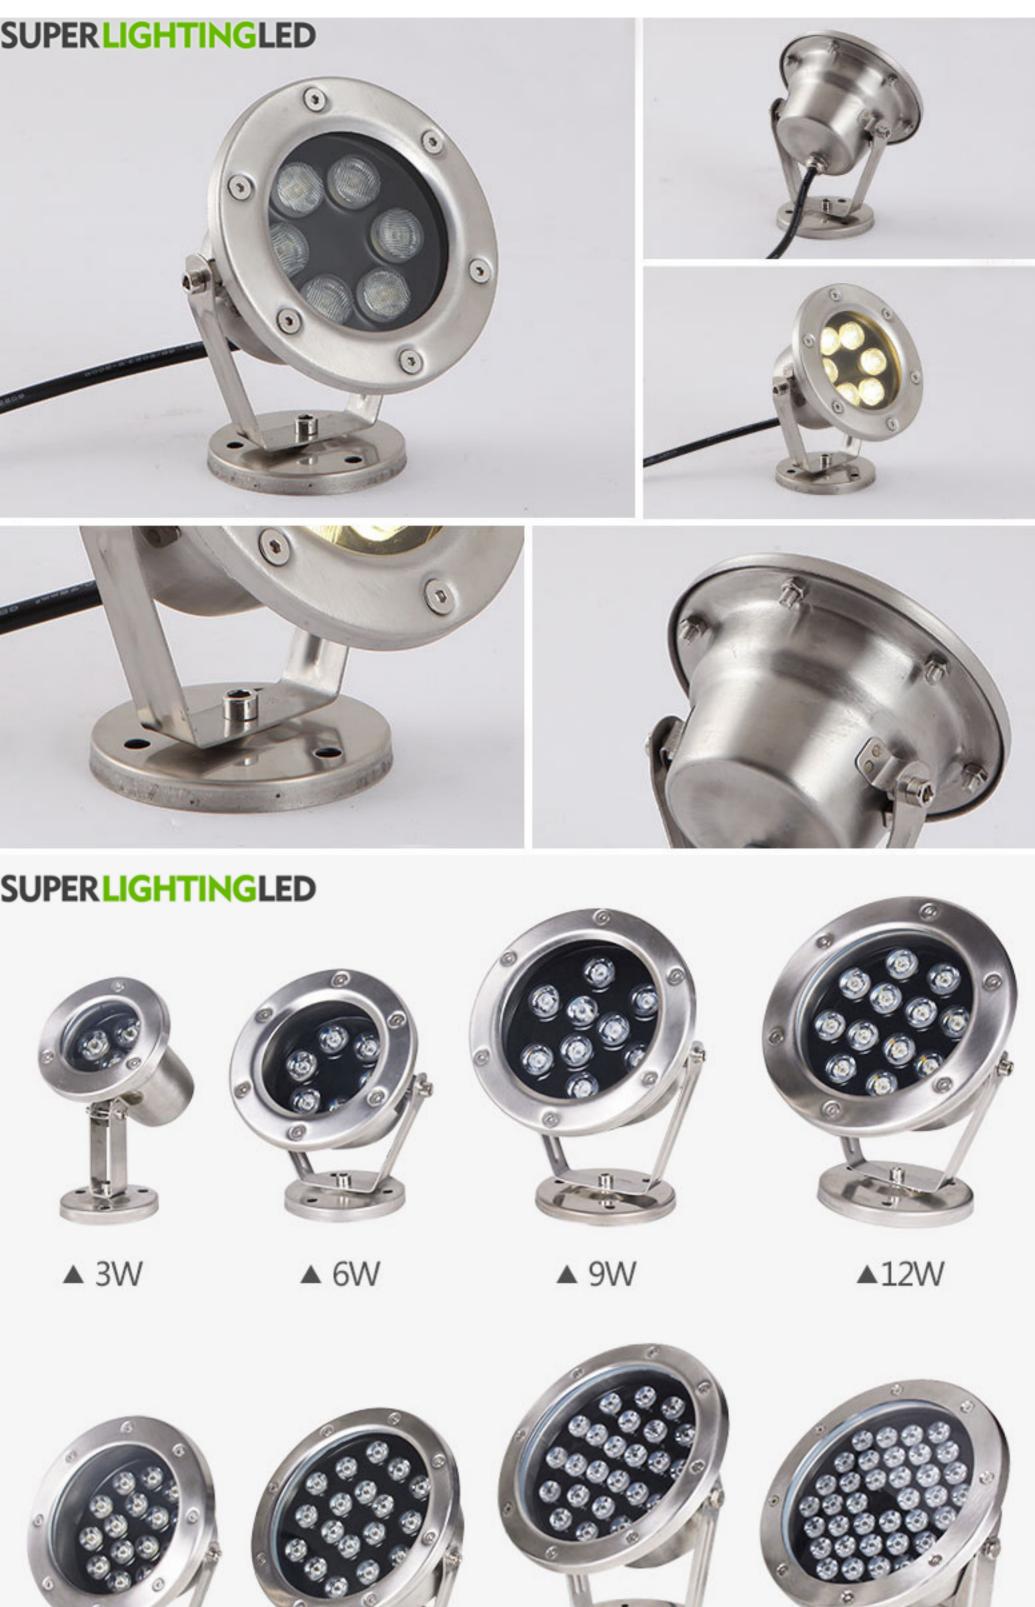

## IP68 Led Underwater Light

Model: UNDERWATER-24V-01

H140mm

H180mm

H190mm

H265mm

H250mm

▲15W

**SUPERLIGHTINGLED** 

▲18W

[ Warranty ] 3 years

[ Protection] IP68

[ Material ] Stainless steel+ Tempered glass

[Application] Pool / Landscape / Fountain

▲24W

Ф82mm

▲36W

[Application] Pool / Landscape / Fountain [ Protection] IP68

[ Warranty ] 3 years

[ Protection] IP68

[ Material ] Stainless steel+ Tempered glass

[Application] Pool / Landscape / Fountain

[ Material ] Stainless steel+ Tempered glass [ Warranty ] 3 years [Application] Pool / Landscape / Fountain [ Protection] IP68