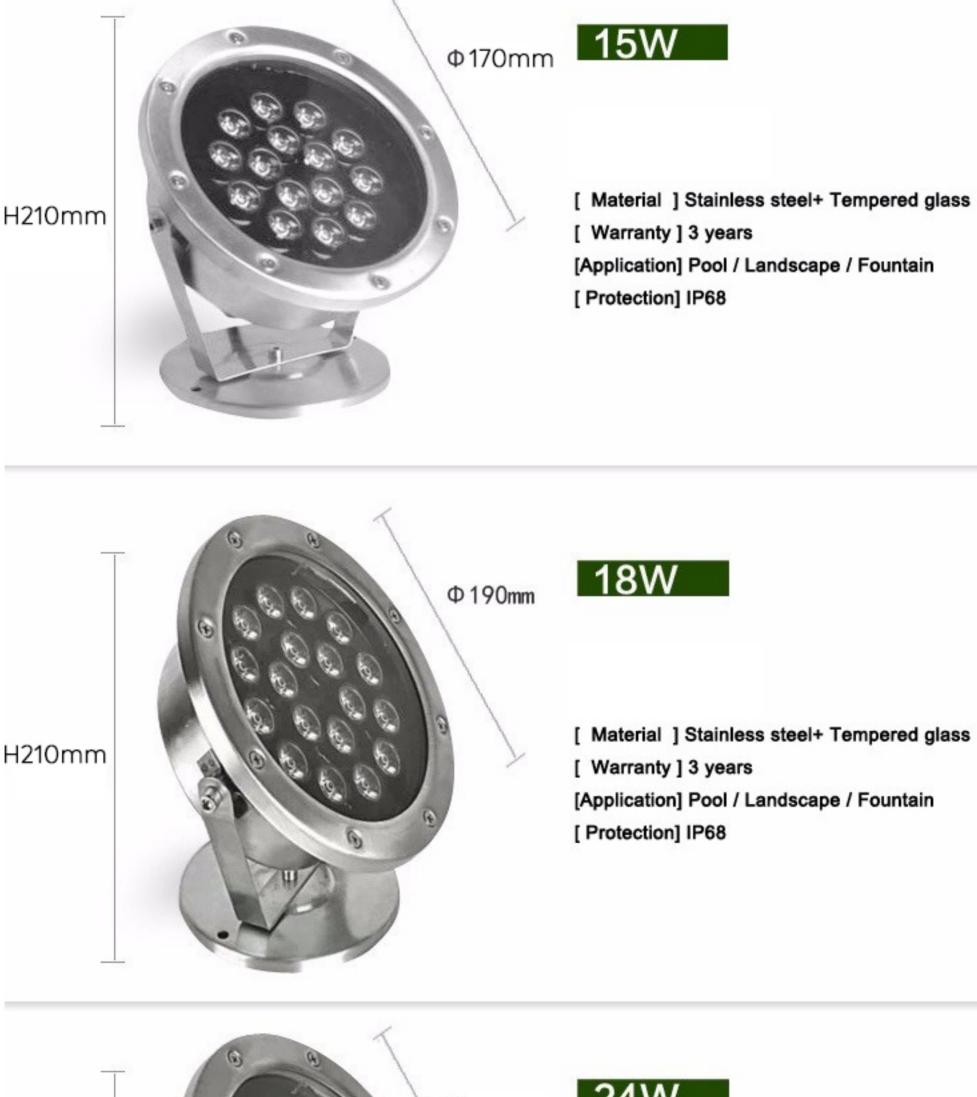

**SUPERLIGHTINGLED** 

▲18W

[ Warranty ] 3 years

[ Protection] IP68

[ Material ] Stainless steel+ Tempered glass

[Application] Pool / Landscape / Fountain

▲24W

Ф82mm

▲36W

[Application] Pool / Landscape / Fountain [ Protection] IP68

[ Warranty ] 3 years

[ Protection] IP68

[ Material ] Stainless steel+ Tempered glass

[Application] Pool / Landscape / Fountain

[ Material ] Stainless steel+ Tempered glass [ Warranty ] 3 years [Application] Pool / Landscape / Fountain [ Protection] IP68