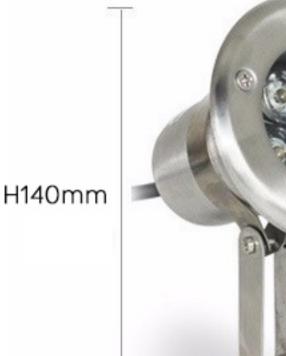

## IP68 Led Underwater Light

Model: UNDERWATER-24V-01

H140mm

H180mm

H190mm

H265mm

H250mm

▲15W