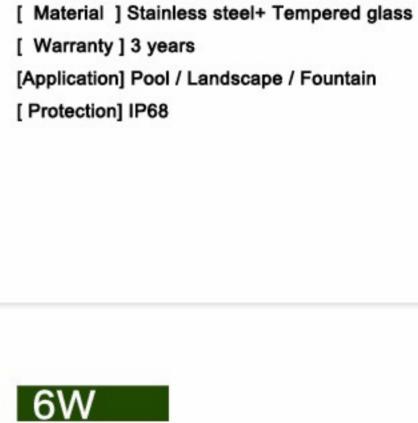

**SUPERLIGHTINGLED** 

▲18W

[ Warranty ] 3 years

[ Protection] IP68

[ Material ] Stainless steel+ Tempered glass

[Application] Pool / Landscape / Fountain

▲24W

Ф82mm

▲36W

[Application] Pool / Landscape / Fountain [ Protection] IP68

[ Warranty ] 3 years

[ Protection] IP68

[ Material ] Stainless steel+ Tempered glass

[Application] Pool / Landscape / Fountain

[ Material ] Stainless steel+ Tempered glass [ Warranty ] 3 years [Application] Pool / Landscape / Fountain [ Protection] IP68

24W Ф210mm [ Material ] Stainless steel+ Tempered glass [ Warranty ] 3 years [Application] Pool / Landscape / Fountain [ Protection] IP68 [ Material ] Stainless steel+ Tempered glass [ Warranty ] 3 years [Application] Pool / Landscape / Fountain [ Protection] IP68