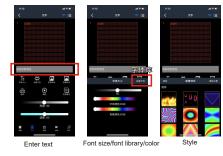

#### Animated Interface

Load video: Select local videos/pictures on your phone. Online mode: real-time effect preview.

o 🔬 o

clicked to play directly.

Text Interface You can enter text, edit text size, select font, animation, direction and style.