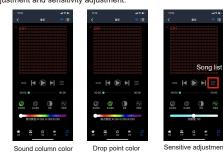

#### Graffiti Interface

Click "Go to Graffiti" to enter the graffiti editing interface, DIY graffiti, edit set sorting. brush size, style, background settings, and click "Finish".

Music Interface

Set sound column color, drop point color, brightness adjustment and sensitivity adjustment.