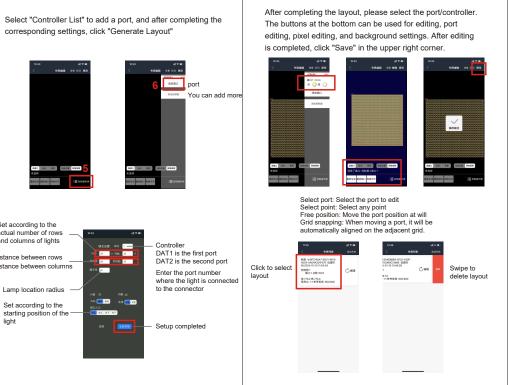

refresh

<del>?</del> <del>?</del> ?

Only when wifi is blue does it mean connected

Android phone users must also turn on the location function

WIFI Version Operation

۲

Create a new layout first

٢

mobile phone system.

and allow permissions.

elect device

Set according to the actual number of rows and columns of lights

Distance between rows \_ Distance between columns

Lamp location radius

Set according to the starting position of the liaht

Settings in the upper right corner: You can change password, create new layout, schedule settings and

After creating a new schedule, please click Send Schedule

Load the video, select the local video on your phone, and click "Play" to start playing the video.