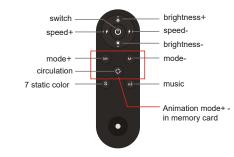

### Password Setting

1. Open the APP, select the WIFI device, and click "Material Library" in "Load Video" to refresh the animation.

2. After the controller is powered on, open the mobile phone system WIFI, find the LEDDMX-12-XXXX connection, open the APP, select the WIFI device, then the password setting will pop up, press and hold the S and M keys on the controller at the same time, and then enter the setting password in APP , the light flashes three times with white light. Password is set successfully. (initial factory password is A1234567. Please reset the password. The best password is English + numbers).