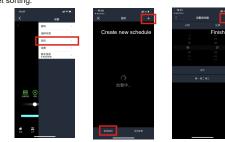

Settings in the upper right corner: You can change password, create new layout, schedule settings and

After creating a new schedule, please click Send Schedule

Load the video, select the local video on your phone, and click "Play" to start playing the video.