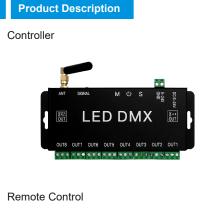

### **Technical Parameters**

| Product name    | LED DMX controller                       |
|-----------------|------------------------------------------|
| Support system  | Android 4.4 and above/IOS 11.0 and above |
| Connection mode | Bluetooth 4.0/ WIFI                      |
| Controller      | 10 keys                                  |