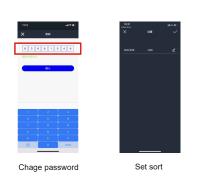

### Password Setting

1. Open the APP, select the WIFI device, and click "Material Library" in "Load Video" to refresh the animation.

2. After the controller is powered on, open the mobile phone system WIFI, find the LEDDMX-12-XXXX connection, open the APP, select the WIFI device, then the password setting will pop up, press and hold the S and M keys on the controller at the same time, and then enter the setting password in APP , the light flashes three times with white light. Password is set successfully. (initial factory password is A1234567. Please reset the password. The best password is English + numbers).

Settings in the upper right corner: You can change password, create new layout, schedule settings and

After creating a new schedule, please click Send Schedule

Load the video, select the local video on your phone, and click "Play" to start playing the video.