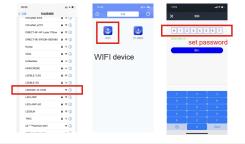

### Password Setting

1. Open the APP, select the WIFI device, and click "Material Library" in "Load Video" to refresh the animation.

2. After the controller is powered on, open the mobile phone system WIFI, find the LEDDMX-12-XXXX connection, open the APP, select the WIFI device, then the password setting will pop up, press and hold the S and M keys on the controller at the same time, and then enter the setting password in APP , the light flashes three times with white light. Password is set successfully. (initial factory password is A1234567. Please reset the password. The best password is English + numbers).

☆ First you need to turn on the Bluetooth and wifi functions of the

On the homepage interface, the APP will automatically search for nearby devices, or you can click the "refresh" button in the upper right corner and select the "WIFI" device to enter the lighting control interface.