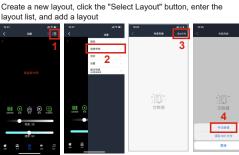

refresh

<del>?</del> <del>?</del> ?

Only when wifi is blue does it mean connected

Android phone users must also turn on the location function

WIFI Version Operation

۲

Create a new layout first

٢

mobile phone system.

and allow permissions.

elect device

Set according to the actual number of rows and columns of lights

Distance between rows \_ Distance between columns

Lamp location radius

Set according to the starting position of the liaht