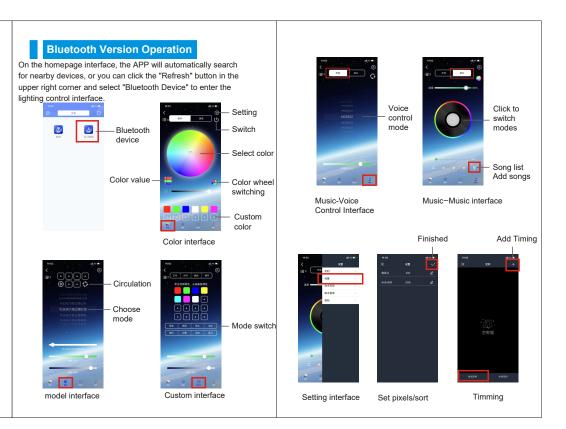

☆ First you need to turn on the Bluetooth and wifi functions of the

On the homepage interface, the APP will automatically search for nearby devices, or you can click the "refresh" button in the upper right corner and select the "WIFI" device to enter the lighting control interface.

refresh

<del>?</del> <del>?</del> ?

Only when wifi is blue does it mean connected

Android phone users must also turn on the location function

WIFI Version Operation

۲

Create a new layout first

٢

mobile phone system.

and allow permissions.

elect device

Set according to the actual number of rows and columns of lights

Distance between rows \_ Distance between columns

Lamp location radius

Set according to the starting position of the liaht