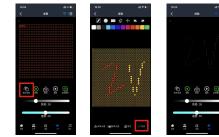

#### Animated Interface

Load video: Select local videos/pictures on your phone. Online mode: real-time effect preview.

o 🔬 o

clicked to play directly.

Text Interface You can enter text, edit text size, select font, animation, direction and style.

#### Graffiti Interface

Click "Go to Graffiti" to enter the graffiti editing interface, DIY graffiti, edit set sorting. brush size, style, background settings, and click "Finish".

Music Interface

Set sound column color, drop point color, brightness adjustment and sensitivity adjustment.